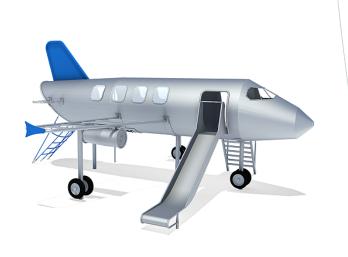

## basis Aeroplane Jumbo

made in germany

## Scope of delivery

1x airplane: stainless steel

1x climbing net: plastic-coated steel cable

1x slide: stainless steel 1x ladder: stainless steel

1x fireman's pole: stainless steel 1x ground net: plastic-coated steel cable 2x climbing blades with turbine: stainless steel

7x window: Plexiglas

2x pilot's seat with steering wheel: HPL, stainless steel

3x passenger's seats: HPL, stainless steel 6x chassis tyres: stainless steel, rubber

|   | Material              | Steel               |
|---|-----------------------|---------------------|
|   | Foundation level      | FL 3                |
|   | Minimum space         | 1000x955x405 cm     |
|   | Free falling height   | 225 cm              |
| 0 | Impact protection net | 66,0 m <sup>2</sup> |
|   | Foundations           | 8x CF               |