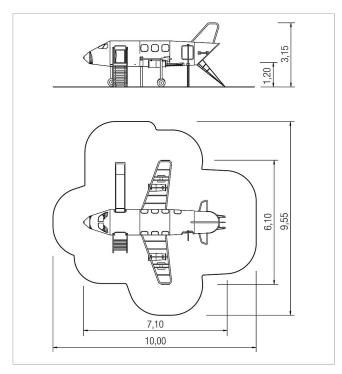

7x window: Plexiglas

2x pilot's seat with steering wheel: HPL, stainless steel

3x passenger's seats: HPL, stainless steel 6x chassis tyres: stainless steel, rubber

|   | Material              | Steel               |
|---|-----------------------|---------------------|
|   | Foundation level      | FL 3                |
|   | Minimum space         | 1000x955x405 cm     |
|   | Free falling height   | 225 cm              |
| 0 | Impact protection net | 66,0 m <sup>2</sup> |
|   | Foundations           | 8x CF               |