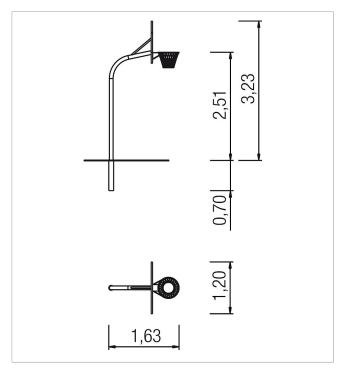

## Scope of delivery

1x goal board 120x90 cm: GFRP

1x basket: galvanised and powder-coated steel

1x chain net: galvanised steel

1x posts L 323 cm: galvanised and powder-coated steel

1x ground sleeve: galvanised steel

| Material              | Steel, GFRP                                                                                                         |
|-----------------------|---------------------------------------------------------------------------------------------------------------------|
| Foundation level      | FL 3                                                                                                                |
| Minimum space         | 163x120x323 cm                                                                                                      |
| Free falling height   | -                                                                                                                   |
| Impact protection net | -                                                                                                                   |
| Foundations           | 1x CF                                                                                                               |
| Assembly              | 2 persons/1 h                                                                                                       |
| Largest section       | 120x70x10 cm                                                                                                        |
| Heaviest section      | 75 kg                                                                                                               |
|                       | Foundation level  Minimum space  Free falling height  Impact protection net  Foundations  Assembly  Largest section |