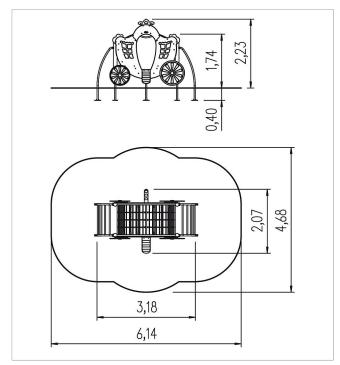

2x bend climb access: stainless steel

1x stem access: SW 1x access ramp: HPL, SW 4x turning wheels: HPL

|         | Material              | SW pi               |
|---------|-----------------------|---------------------|
|         | Foundation level      | FL1                 |
|         | Minimum space         | 614x468x360 cm      |
|         | Free falling height   | 180 cm              |
| 0       | Impact protection net | 24,0 m <sup>2</sup> |
|         | Foundations           | 6x CF or 6x PFs     |
| ATTEN S | Assembly              | 2 persons/4 h       |
|         | Largest section       | 190x108x48 cm       |
| kg      | Heaviest section      | 70 kg               |