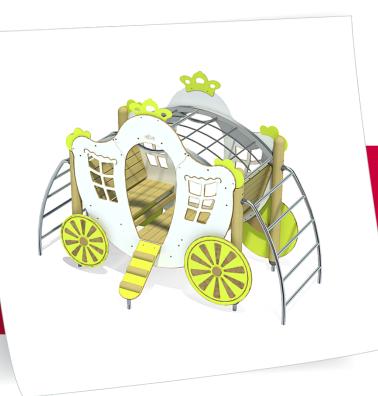

## 5 20 023 0110 4 unique carriage

made in germany

## Scope of delivery

4x posts with post bases: SW, post bases galvanised with ball covers

1x set motive panels coach: HPL

1x climbing net bend: plastic-coated steel cable, galvanised and powder-coated steel

2x bend climb access: stainless steel

1x stem access: SW 1x access ramp: HPL, SW 4x turning wheels: HPL

|         | Material              | SW pi               |
|---------|-----------------------|---------------------|
|         | Foundation level      | FL1                 |
|         | Minimum space         | 614x468x360 cm      |
|         | Free falling height   | 180 cm              |
| 0       | Impact protection net | 24,0 m <sup>2</sup> |
|         | Foundations           | 6x CF or 6x PFs     |
| ATTEN S | Assembly              | 2 persons/4 h       |
|         | Largest section       | 190x108x48 cm       |
| kg      | Heaviest section      | 70 kg               |