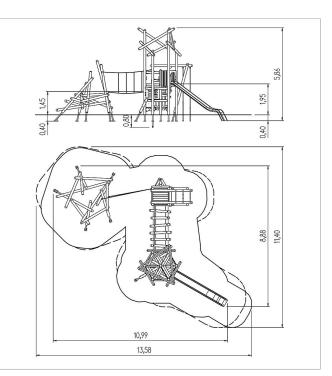

|   | Material              | Larch natural                      |
|---|-----------------------|------------------------------------|
| B | Minimum space         | 1358x1140x586 cm                   |
|   | Free falling height   | 195 cm                             |
| Ì | Impact protection net | 81,0 m²                            |
|   | Foundations           | 19x CF or 6x PFI + 11x PFs + 2x CF |