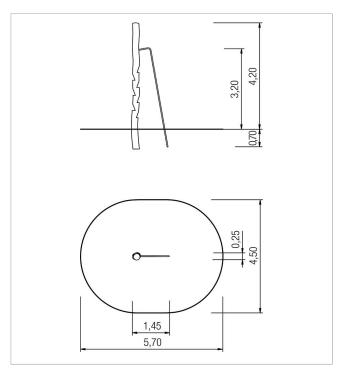

## Scope of delivery

1x climbing trunk with notched footsteps: robinia

1x fireman's pole: stainless steel

|                                                                                                                                                                                                                                                                                                                                                                                                                                                                                                                                                                                                                                                                                                                                                                                                                                                                                                                                                                                                                                                                                                                                                                                                                                                                                                                                                                                                                                                                                                                                                                                                                                                                                                                                                                                                                                                                                                                                                                                                                                                                                                                                | Material              | Robinia oiled       |
|--------------------------------------------------------------------------------------------------------------------------------------------------------------------------------------------------------------------------------------------------------------------------------------------------------------------------------------------------------------------------------------------------------------------------------------------------------------------------------------------------------------------------------------------------------------------------------------------------------------------------------------------------------------------------------------------------------------------------------------------------------------------------------------------------------------------------------------------------------------------------------------------------------------------------------------------------------------------------------------------------------------------------------------------------------------------------------------------------------------------------------------------------------------------------------------------------------------------------------------------------------------------------------------------------------------------------------------------------------------------------------------------------------------------------------------------------------------------------------------------------------------------------------------------------------------------------------------------------------------------------------------------------------------------------------------------------------------------------------------------------------------------------------------------------------------------------------------------------------------------------------------------------------------------------------------------------------------------------------------------------------------------------------------------------------------------------------------------------------------------------------|-----------------------|---------------------|
|                                                                                                                                                                                                                                                                                                                                                                                                                                                                                                                                                                                                                                                                                                                                                                                                                                                                                                                                                                                                                                                                                                                                                                                                                                                                                                                                                                                                                                                                                                                                                                                                                                                                                                                                                                                                                                                                                                                                                                                                                                                                                                                                | Foundation level      | FL 3                |
| <b>33</b>                                                                                                                                                                                                                                                                                                                                                                                                                                                                                                                                                                                                                                                                                                                                                                                                                                                                                                                                                                                                                                                                                                                                                                                                                                                                                                                                                                                                                                                                                                                                                                                                                                                                                                                                                                                                                                                                                                                                                                                                                                                                                                                      | Minimum space         | 570x450 cm          |
|                                                                                                                                                                                                                                                                                                                                                                                                                                                                                                                                                                                                                                                                                                                                                                                                                                                                                                                                                                                                                                                                                                                                                                                                                                                                                                                                                                                                                                                                                                                                                                                                                                                                                                                                                                                                                                                                                                                                                                                                                                                                                                                                | Free falling height   | 230 cm              |
| 0                                                                                                                                                                                                                                                                                                                                                                                                                                                                                                                                                                                                                                                                                                                                                                                                                                                                                                                                                                                                                                                                                                                                                                                                                                                                                                                                                                                                                                                                                                                                                                                                                                                                                                                                                                                                                                                                                                                                                                                                                                                                                                                              | Impact protection net | 22,0 m <sup>2</sup> |
|                                                                                                                                                                                                                                                                                                                                                                                                                                                                                                                                                                                                                                                                                                                                                                                                                                                                                                                                                                                                                                                                                                                                                                                                                                                                                                                                                                                                                                                                                                                                                                                                                                                                                                                                                                                                                                                                                                                                                                                                                                                                                                                                | Foundations           | 2x CF               |
| THE STATE OF THE S | Assembly              | -                   |