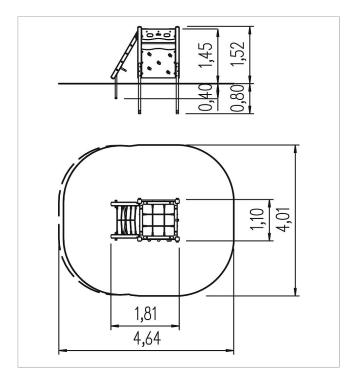

1x net frame: SW, HPL, plastic-coated steel cable

1x rope with climbing discs: plastic-coated steel cable, stainless steel, plastic

fittings: stainless steel

|           | Material              | Larch natural           |
|-----------|-----------------------|-------------------------|
| <b>FB</b> | Minimum space         | 464x401x325 cm          |
|           | Free falling height   | 145 cm                  |
| 0         | Impact protection net | 16,0 m <sup>2</sup>     |
|           | Foundations           | 7x CF or 3x PFs + 4x CF |