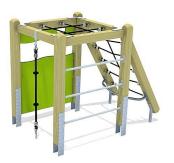

## playo climbing unit Mila

made in germany

## Scope of delivery

4x post structure: SW

4x post shoe: galvanised steel

1x climbing board: HPL, climbing grips

1x climbing board: HPL

1x vertical ladder: SW, stainless steel rung

1x net ascent sloped: SW, plastic-coated steel cable, stainless steel

1x net frame: SW, HPL, plastic-coated steel cable

1x rope with climbing discs: plastic-coated steel cable, stainless steel, plastic

fittings: stainless steel

|           | Material              | Larch natural           |
|-----------|-----------------------|-------------------------|
| <b>FB</b> | Minimum space         | 464x401x325 cm          |
|           | Free falling height   | 145 cm                  |
| 0         | Impact protection net | 16,0 m <sup>2</sup>     |
|           | Foundations           | 7x CF or 3x PFs + 4x CF |