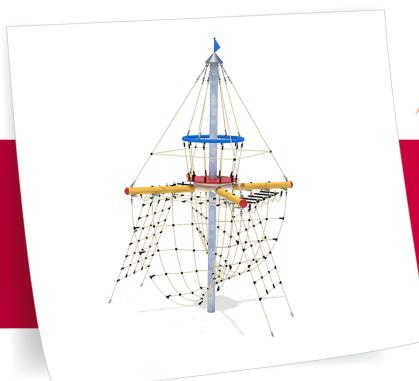

## Basis Climbing unit Pirate Tower

made in germany

## Scope of delivery

1x steel mast Ø 16 cm, length 600cm: galvanised steel

2x cross-timber: high-quality, pressure-boiler treated laminated boards

1x climbing rope: plastic-coated steel cable

2x diagonal climbing nets: plastic-coated steel cable

2x slouching nets: plastic-coated steel cable

2x horizontal ladders: plastic-coated steel cable

2x horizontal nets: plastic-coated steel cable

4x garland ropes: plastic-coated steel cable

1x vantage platform: steel, plastic-coated steel cable

4x holding ropes: plastic-coated steel cable

1x flag: steel, powder-coated

|          | Material              | Steel rope, steel |
|----------|-----------------------|-------------------|
|          | Foundation level      | FL 3              |
|          | Minimum space         | 720x705x530 cm    |
|          | Free falling height   | 275 cm            |
| 0        | Impact protection net | 45,5 m²           |
|          | Foundations           | 1x CF             |
|          | Assembly              | 4 persons/4 h     |
| <u> </u> | Largest section       | Ø 16x600 cm       |