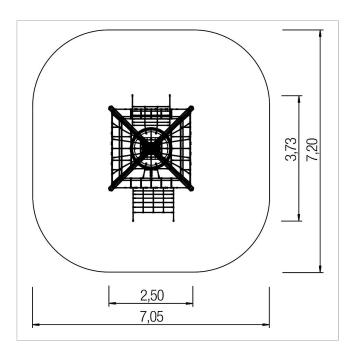

4x holding ropes: plastic-coated steel cable

1x flag: steel, powder-coated

|          | Material              | Steel rope, steel |
|----------|-----------------------|-------------------|
|          | Foundation level      | FL 3              |
|          | Minimum space         | 720x705x530 cm    |
|          | Free falling height   | 275 cm            |
| 0        | Impact protection net | 45,5 m²           |
|          | Foundations           | 1x CF             |
|          | Assembly              | 4 persons/4 h     |
| <u> </u> | Largest section       | Ø 16x600 cm       |