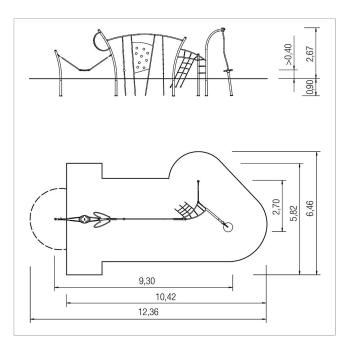

|   | Material              | Steel powder. red |
|---|-----------------------|-------------------|
|   | Foundation level      | FL 3              |
| B | Minimum space         | 1236x646x467 cm   |
|   | Free falling height   | 250 cm            |
| Ì | Impact protection net | 50,0 m²           |
|   | Foundations           | 8x CF             |