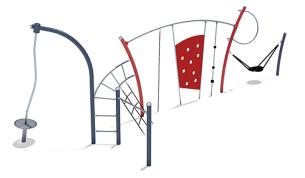

## Basis Climbing unit TeenCity Pan

made in germany

## Scope of delivery

- 6x posts: galvanised and powder-coated steel
- 1x climbing wall: HPL
- 1x climbing rope with grips: plastic-coated steel cable, PA6
- 1x climbing rod with grips: stainless steel
- 1x climbing net: plastic-coated steel cable
- 1x swirl: stainless steel
- 1x ladder: stainless steel
- 1x ladder crossover twisted: stainless steel
- 1x horizontal bar: stainless steel
- 1x curver: plastic, steel
- 2x hand grips: stainless steel
- 6x post cover: PA6