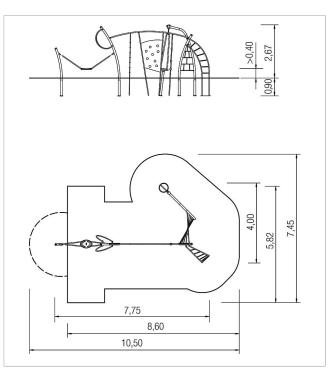

## Scope of delivery

- 4x posts: galvanised and powder-coated steel
- 1x climbing wall: HPL
- 1x climbing rope with grips: plastic-coated steel cable, PA6
- 1x climbing rod with grips: stainless steel
- 1x climbing net: plastic-coated steel cable
- 1x swirl: stainless steel
- 1x ladder access twisted: stainless steel
- 1x curver: plastic, steel
- 2x hand grips: stainless steel
- 4x post cover: PA6

|          | Material              | Steel powder. iguana |
|----------|-----------------------|----------------------|
|          | Foundation level      | FL 3                 |
| B        | Minimum space         | 1050x745x467 cm      |
| <b>7</b> | Free falling height   | 250 cm               |
| 0        | Impact protection net | 48,0 m <sup>2</sup>  |
|          | Foundations           | 7x CF                |