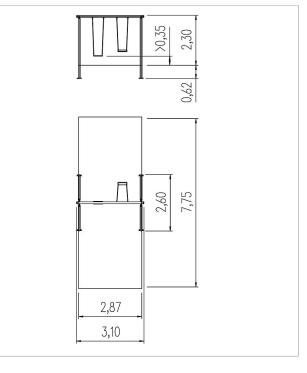

## Scope of delivery

4x swing posts: galvanised and powder-coated steel

- 1x swing beams: galvanised steel
- 2x safety swing seats with chains: rubber, stainless steel
- 4x swing joint: stainless steel

|   | Material              | Steel powder. blue  |
|---|-----------------------|---------------------|
|   | Foundation level      | FL 3                |
| œ | Minimum space         | 775x310x316 cm      |
|   | Free falling height   | 136 cm              |
| Ì | Impact protection net | 23,0 m <sup>2</sup> |
|   | Foundations           | 4x CF               |
|   | Assembly              | 2 persons/6 h       |
|   | Largest section       | 300x37x18 cm        |
|   | Heaviest section      | 40 kg               |