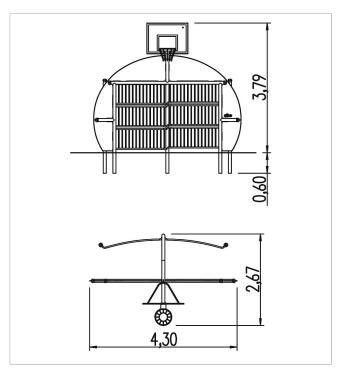

|                                                                                                                                                                                                                                                                                                                                                                                                                                                                                                                                                                                                                                                                                                                                                                                                                                                                                                                                                                                                                                                                                                                                                                                                                                                                                                                                                                                                                                                                                                                                                                                                                                                                                                                                                                                                                                                                                                                                                                                                                                                                                                                                | Material              | Steel powder., HPL  |
|--------------------------------------------------------------------------------------------------------------------------------------------------------------------------------------------------------------------------------------------------------------------------------------------------------------------------------------------------------------------------------------------------------------------------------------------------------------------------------------------------------------------------------------------------------------------------------------------------------------------------------------------------------------------------------------------------------------------------------------------------------------------------------------------------------------------------------------------------------------------------------------------------------------------------------------------------------------------------------------------------------------------------------------------------------------------------------------------------------------------------------------------------------------------------------------------------------------------------------------------------------------------------------------------------------------------------------------------------------------------------------------------------------------------------------------------------------------------------------------------------------------------------------------------------------------------------------------------------------------------------------------------------------------------------------------------------------------------------------------------------------------------------------------------------------------------------------------------------------------------------------------------------------------------------------------------------------------------------------------------------------------------------------------------------------------------------------------------------------------------------------|-----------------------|---------------------|
|                                                                                                                                                                                                                                                                                                                                                                                                                                                                                                                                                                                                                                                                                                                                                                                                                                                                                                                                                                                                                                                                                                                                                                                                                                                                                                                                                                                                                                                                                                                                                                                                                                                                                                                                                                                                                                                                                                                                                                                                                                                                                                                                | Foundation level      | FL 3                |
|                                                                                                                                                                                                                                                                                                                                                                                                                                                                                                                                                                                                                                                                                                                                                                                                                                                                                                                                                                                                                                                                                                                                                                                                                                                                                                                                                                                                                                                                                                                                                                                                                                                                                                                                                                                                                                                                                                                                                                                                                                                                                                                                | Minimum space         | 430x267x579 cm      |
|                                                                                                                                                                                                                                                                                                                                                                                                                                                                                                                                                                                                                                                                                                                                                                                                                                                                                                                                                                                                                                                                                                                                                                                                                                                                                                                                                                                                                                                                                                                                                                                                                                                                                                                                                                                                                                                                                                                                                                                                                                                                                                                                | Free falling height   | -                   |
| 0                                                                                                                                                                                                                                                                                                                                                                                                                                                                                                                                                                                                                                                                                                                                                                                                                                                                                                                                                                                                                                                                                                                                                                                                                                                                                                                                                                                                                                                                                                                                                                                                                                                                                                                                                                                                                                                                                                                                                                                                                                                                                                                              | Impact protection net | 12,0 m <sup>2</sup> |
|                                                                                                                                                                                                                                                                                                                                                                                                                                                                                                                                                                                                                                                                                                                                                                                                                                                                                                                                                                                                                                                                                                                                                                                                                                                                                                                                                                                                                                                                                                                                                                                                                                                                                                                                                                                                                                                                                                                                                                                                                                                                                                                                | Foundations           | 5x CF               |
| ALTER STATE OF THE PARTY OF THE | Assembly              | 2 persons/6 h       |
| $\begin{array}{ c c c c c c c c c c c c c c c c c c c$                                                                                                                                                                                                                                                                                                                                                                                                                                                                                                                                                                                                                                                                                                                                                                                                                                                                                                                                                                                                                                                                                                                                                                                                                                                                                                                                                                                                                                                                                                                                                                                                                                                                                                                                                                                                                                                                                                                                                                                                                                                                         | Largest section       | 340xØ 9 cm          |
| kg                                                                                                                                                                                                                                                                                                                                                                                                                                                                                                                                                                                                                                                                                                                                                                                                                                                                                                                                                                                                                                                                                                                                                                                                                                                                                                                                                                                                                                                                                                                                                                                                                                                                                                                                                                                                                                                                                                                                                                                                                                                                                                                             | Heaviest section      | 100 kg              |