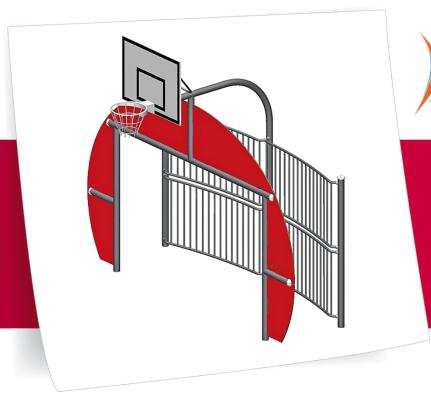

5 53 013 0

fit Goal unit Playland Flex

made in germany

## Scope of delivery

 $1x\ goal\ with\ basketball:\ HPL,\ galvanised\ and\ powder-coated\ steel$ 

paneis. III L

metal structure: galvanised and powder-coated steel

basket with chain: galvanised steel

goal board: GFRP