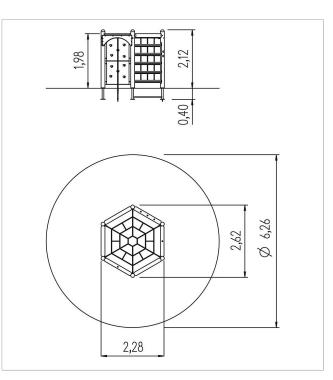

|   | Material              | Larch                    |
|---|-----------------------|--------------------------|
|   | Foundation level      | FL 1                     |
| B | Minimum space         | Ø 626x378 cm             |
|   | Free falling height   | 198 cm                   |
| Ì | Impact protection net | 31,0 m <sup>2</sup>      |
|   | Foundations           | 8x CF or 3x PFs + 3x PFI |