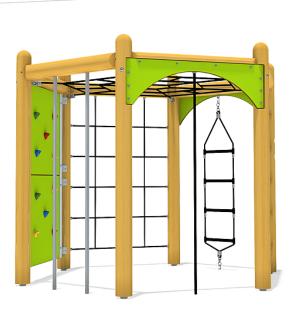

## unique hexagonal system 210 with lying net

made in germany

## Scope of delivery

1x rung element: SW, ash wood 1x fireman's pole: SW, steel powder-coated 1x net element: SW, plastic-coated steel cable 1x climbing rope: plastic-coated steel cable 1x rung ladder: plastic-coated steel cable, plastic 1x lounge net: plastic-coated steel cable 2x climbing panel with grips: HPL, GFRP post shoes: galvanised steel