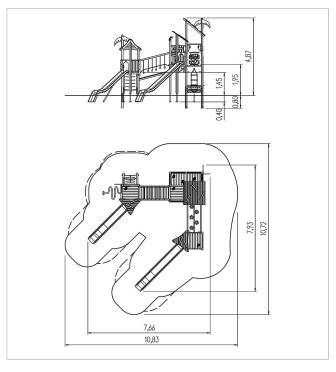

2x set of climbing grips: aluminium, plastic-coated

8x squared timber: SW fittings: stainless steel

|   | Material              | SW pi                     |
|---|-----------------------|---------------------------|
|   | Foundation level      | FL 1                      |
|   | Minimum space         | 1083x1072x487 cm          |
|   | Free falling height   | 245 cm                    |
| 0 | Impact protection net | 77,0 m²                   |
|   | Foundations           | 23x CF or 17x PFs + 6x CF |