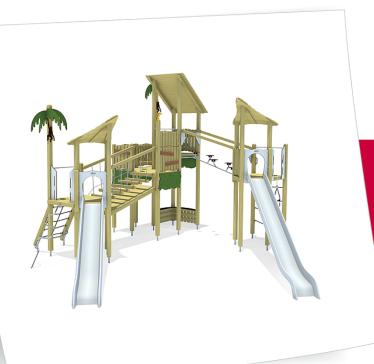

## ecorino jungle play unit Guayana, solo

made in germany

## Scope of delivery

4x adapter: SW or steel 19x post unit: SW or steel 8x platform unit: SW 1x pent roof: SW 2x triangular roof: SW

1x net ascent sloped: SW, plastic-coated steel rope, stainless steel

1x net ascent vertical: plastic-coated steel rope

1x rope ladder: plastic-coated steel rope, stainless steel, plastic

1x wavy ladder: stainless steel, SW

1x gecko crossing sloped: stainless steel, HPL, SW

1x safety platform sloped: SW

1x wobbly bridge sloped: SW, galvanised steel

4x access restriction: HPL

2x parapet: HPL 12x parapet: SW

2x slide entry board: HPL

4x walk-through protection: stainless steel

2x decoration animal: HPL 1x decoration element: HPL 8x decoration palm leaf: HPL 20x decoration timber: SW 7x platform decoration: HPL 2x counter: SW, HPL

2x set of climbing grips: aluminium, plastic-coated

8x squared timber: SW fittings: stainless steel

|   | Material              | SW pi                     |
|---|-----------------------|---------------------------|
|   | Foundation level      | FL 1                      |
|   | Minimum space         | 1083x1072x487 cm          |
|   | Free falling height   | 245 cm                    |
| 0 | Impact protection net | 77,0 m²                   |
|   | Foundations           | 23x CF or 17x PFs + 6x CF |