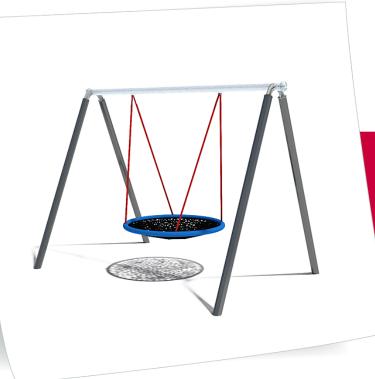

## unique nest seat swing Luna with nest seat

made in germany

## Scope of delivery

4x swing posts: galvanised and powder-coated steel

1x swing beams: galvanised steel

1x nest swing with chain: rope ring, steel cable-link mat, plastic-coated steel cable hot-dip galvanised, PE

2x cardan joint with safety chain: galvanised steel

|                                                                                                                                                                                                                                                                                                                                                                                                                                                                                                                                                                                                                                                                                                                                                                                                                                                                                                                                                                                                                                                                                                                                                                                                                                                                                                                                                                                                                                                                                                                                                                                                                                                                                                                                                                                                                                                                                                                                                                                                                                                                                                                               | Material              | Steel powder. grey  |
|-------------------------------------------------------------------------------------------------------------------------------------------------------------------------------------------------------------------------------------------------------------------------------------------------------------------------------------------------------------------------------------------------------------------------------------------------------------------------------------------------------------------------------------------------------------------------------------------------------------------------------------------------------------------------------------------------------------------------------------------------------------------------------------------------------------------------------------------------------------------------------------------------------------------------------------------------------------------------------------------------------------------------------------------------------------------------------------------------------------------------------------------------------------------------------------------------------------------------------------------------------------------------------------------------------------------------------------------------------------------------------------------------------------------------------------------------------------------------------------------------------------------------------------------------------------------------------------------------------------------------------------------------------------------------------------------------------------------------------------------------------------------------------------------------------------------------------------------------------------------------------------------------------------------------------------------------------------------------------------------------------------------------------------------------------------------------------------------------------------------------------|-----------------------|---------------------|
|                                                                                                                                                                                                                                                                                                                                                                                                                                                                                                                                                                                                                                                                                                                                                                                                                                                                                                                                                                                                                                                                                                                                                                                                                                                                                                                                                                                                                                                                                                                                                                                                                                                                                                                                                                                                                                                                                                                                                                                                                                                                                                                               | Foundation level      | FL 3                |
|                                                                                                                                                                                                                                                                                                                                                                                                                                                                                                                                                                                                                                                                                                                                                                                                                                                                                                                                                                                                                                                                                                                                                                                                                                                                                                                                                                                                                                                                                                                                                                                                                                                                                                                                                                                                                                                                                                                                                                                                                                                                                                                               | Minimum space         | 710x310x430 cm      |
|                                                                                                                                                                                                                                                                                                                                                                                                                                                                                                                                                                                                                                                                                                                                                                                                                                                                                                                                                                                                                                                                                                                                                                                                                                                                                                                                                                                                                                                                                                                                                                                                                                                                                                                                                                                                                                                                                                                                                                                                                                                                                                                               | Free falling height   | 145 cm              |
| 0                                                                                                                                                                                                                                                                                                                                                                                                                                                                                                                                                                                                                                                                                                                                                                                                                                                                                                                                                                                                                                                                                                                                                                                                                                                                                                                                                                                                                                                                                                                                                                                                                                                                                                                                                                                                                                                                                                                                                                                                                                                                                                                             | Impact protection net | 18,0 m <sup>2</sup> |
|                                                                                                                                                                                                                                                                                                                                                                                                                                                                                                                                                                                                                                                                                                                                                                                                                                                                                                                                                                                                                                                                                                                                                                                                                                                                                                                                                                                                                                                                                                                                                                                                                                                                                                                                                                                                                                                                                                                                                                                                                                                                                                                               | Foundations           | 4x CF               |
| ATTO STATE OF THE PARTY OF THE | Assembly              | 2 persons/6 h       |
|                                                                                                                                                                                                                                                                                                                                                                                                                                                                                                                                                                                                                                                                                                                                                                                                                                                                                                                                                                                                                                                                                                                                                                                                                                                                                                                                                                                                                                                                                                                                                                                                                                                                                                                                                                                                                                                                                                                                                                                                                                                                                                                               | Largest section       | 300x37x18 cm        |
| kg                                                                                                                                                                                                                                                                                                                                                                                                                                                                                                                                                                                                                                                                                                                                                                                                                                                                                                                                                                                                                                                                                                                                                                                                                                                                                                                                                                                                                                                                                                                                                                                                                                                                                                                                                                                                                                                                                                                                                                                                                                                                                                                            | Heaviest section      | 40 kg               |