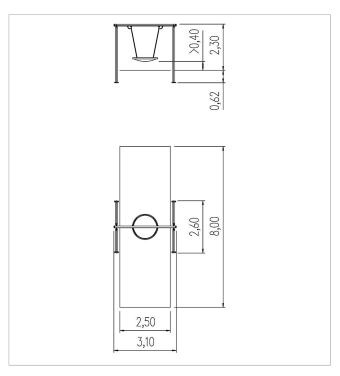

2x cardan joint with safety chain: galvanised steel

|                                                                                                                                                                                                                                                                                                                                                                                                                                                                                                                                                                                                                                                                                                                                                                                                                                                                                                                                                                                                                                                                                                                                                                                                                                                                                                                                                                                                                                                                                                                                                                                                                                                                                                                                                                                                                                                                                                                                                                                                                                                                                                                               | Material              | Steel powder. grey  |
|-------------------------------------------------------------------------------------------------------------------------------------------------------------------------------------------------------------------------------------------------------------------------------------------------------------------------------------------------------------------------------------------------------------------------------------------------------------------------------------------------------------------------------------------------------------------------------------------------------------------------------------------------------------------------------------------------------------------------------------------------------------------------------------------------------------------------------------------------------------------------------------------------------------------------------------------------------------------------------------------------------------------------------------------------------------------------------------------------------------------------------------------------------------------------------------------------------------------------------------------------------------------------------------------------------------------------------------------------------------------------------------------------------------------------------------------------------------------------------------------------------------------------------------------------------------------------------------------------------------------------------------------------------------------------------------------------------------------------------------------------------------------------------------------------------------------------------------------------------------------------------------------------------------------------------------------------------------------------------------------------------------------------------------------------------------------------------------------------------------------------------|-----------------------|---------------------|
|                                                                                                                                                                                                                                                                                                                                                                                                                                                                                                                                                                                                                                                                                                                                                                                                                                                                                                                                                                                                                                                                                                                                                                                                                                                                                                                                                                                                                                                                                                                                                                                                                                                                                                                                                                                                                                                                                                                                                                                                                                                                                                                               | Foundation level      | FL 3                |
|                                                                                                                                                                                                                                                                                                                                                                                                                                                                                                                                                                                                                                                                                                                                                                                                                                                                                                                                                                                                                                                                                                                                                                                                                                                                                                                                                                                                                                                                                                                                                                                                                                                                                                                                                                                                                                                                                                                                                                                                                                                                                                                               | Minimum space         | 710x310x430 cm      |
|                                                                                                                                                                                                                                                                                                                                                                                                                                                                                                                                                                                                                                                                                                                                                                                                                                                                                                                                                                                                                                                                                                                                                                                                                                                                                                                                                                                                                                                                                                                                                                                                                                                                                                                                                                                                                                                                                                                                                                                                                                                                                                                               | Free falling height   | 145 cm              |
| 0                                                                                                                                                                                                                                                                                                                                                                                                                                                                                                                                                                                                                                                                                                                                                                                                                                                                                                                                                                                                                                                                                                                                                                                                                                                                                                                                                                                                                                                                                                                                                                                                                                                                                                                                                                                                                                                                                                                                                                                                                                                                                                                             | Impact protection net | 18,0 m <sup>2</sup> |
|                                                                                                                                                                                                                                                                                                                                                                                                                                                                                                                                                                                                                                                                                                                                                                                                                                                                                                                                                                                                                                                                                                                                                                                                                                                                                                                                                                                                                                                                                                                                                                                                                                                                                                                                                                                                                                                                                                                                                                                                                                                                                                                               | Foundations           | 4x CF               |
| ATTO STATE OF THE PARTY OF THE | Assembly              | 2 persons/6 h       |
|                                                                                                                                                                                                                                                                                                                                                                                                                                                                                                                                                                                                                                                                                                                                                                                                                                                                                                                                                                                                                                                                                                                                                                                                                                                                                                                                                                                                                                                                                                                                                                                                                                                                                                                                                                                                                                                                                                                                                                                                                                                                                                                               | Largest section       | 300x37x18 cm        |
| kg                                                                                                                                                                                                                                                                                                                                                                                                                                                                                                                                                                                                                                                                                                                                                                                                                                                                                                                                                                                                                                                                                                                                                                                                                                                                                                                                                                                                                                                                                                                                                                                                                                                                                                                                                                                                                                                                                                                                                                                                                                                                                                                            | Heaviest section      | 40 kg               |