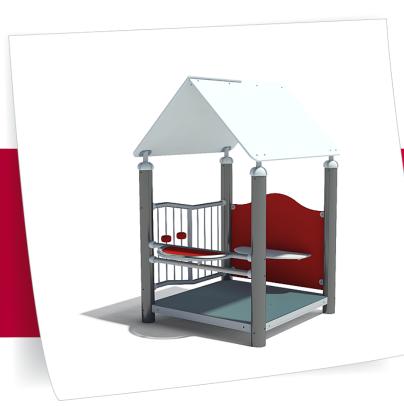

## minimondo play house for nurseries M51

made in germany

## Scope of delivery

1x set posts: galvanised and powder-coated steel

1x playing stage: galvanised steel

1x roof: HPL

1x playing panel: stainless steel, PE

1x sitting surface: HPL

1x sales counter: stainless steel, HPL