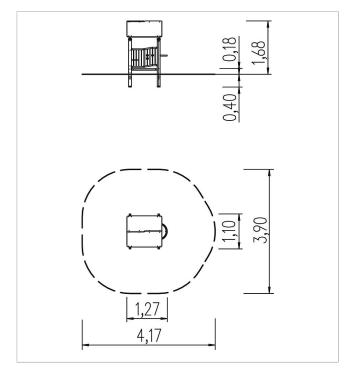

|                                                        | Material              | Steel powder. red   |
|--------------------------------------------------------|-----------------------|---------------------|
|                                                        | Foundation level      | FL 1                |
|                                                        | Minimum space         | 417x390x180 cm      |
|                                                        | Free falling height   | 55 cm               |
| 0                                                      | Impact protection net | 16,5 m <sup>2</sup> |
|                                                        | Foundations           | 4x CF               |
| ATTIN S                                                | Assembly              | 2 persons/3 h       |
| $\begin{array}{ c c c c c c c c c c c c c c c c c c c$ | Largest section       | Ø 9x153 cm          |
| kg                                                     | Heaviest section      | 15 kg               |