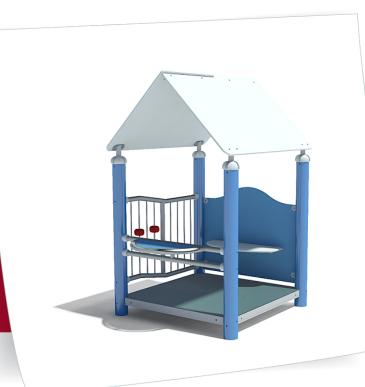

## minimondo play house for nurseries M51

made in germany

## Scope of delivery

1x set posts: galvanised and powder-coated steel

1x playing stage: galvanised steel

1x roof: HPL

1x playing panel: stainless steel, PE

1x sitting surface: HPL

1x sales counter: stainless steel, HPL

|                                                                                                                                                                                                                                                                                                                                                                                                                                                                                                                                                                                                                                                                                                                                                                                                                                                                                                                                                                                                                                                                                                                                                                                                                                                                                                                                                                                                                                                                                                                                                                                                                                                                                                                                                                                                                                                                                                                                                                                                                                                                                                                                | Material              | Steel powder. blue  |
|--------------------------------------------------------------------------------------------------------------------------------------------------------------------------------------------------------------------------------------------------------------------------------------------------------------------------------------------------------------------------------------------------------------------------------------------------------------------------------------------------------------------------------------------------------------------------------------------------------------------------------------------------------------------------------------------------------------------------------------------------------------------------------------------------------------------------------------------------------------------------------------------------------------------------------------------------------------------------------------------------------------------------------------------------------------------------------------------------------------------------------------------------------------------------------------------------------------------------------------------------------------------------------------------------------------------------------------------------------------------------------------------------------------------------------------------------------------------------------------------------------------------------------------------------------------------------------------------------------------------------------------------------------------------------------------------------------------------------------------------------------------------------------------------------------------------------------------------------------------------------------------------------------------------------------------------------------------------------------------------------------------------------------------------------------------------------------------------------------------------------------|-----------------------|---------------------|
|                                                                                                                                                                                                                                                                                                                                                                                                                                                                                                                                                                                                                                                                                                                                                                                                                                                                                                                                                                                                                                                                                                                                                                                                                                                                                                                                                                                                                                                                                                                                                                                                                                                                                                                                                                                                                                                                                                                                                                                                                                                                                                                                | Foundation level      | FL1                 |
|                                                                                                                                                                                                                                                                                                                                                                                                                                                                                                                                                                                                                                                                                                                                                                                                                                                                                                                                                                                                                                                                                                                                                                                                                                                                                                                                                                                                                                                                                                                                                                                                                                                                                                                                                                                                                                                                                                                                                                                                                                                                                                                                | Minimum space         | 417x390x180 cm      |
|                                                                                                                                                                                                                                                                                                                                                                                                                                                                                                                                                                                                                                                                                                                                                                                                                                                                                                                                                                                                                                                                                                                                                                                                                                                                                                                                                                                                                                                                                                                                                                                                                                                                                                                                                                                                                                                                                                                                                                                                                                                                                                                                | Free falling height   | 55 cm               |
| 0                                                                                                                                                                                                                                                                                                                                                                                                                                                                                                                                                                                                                                                                                                                                                                                                                                                                                                                                                                                                                                                                                                                                                                                                                                                                                                                                                                                                                                                                                                                                                                                                                                                                                                                                                                                                                                                                                                                                                                                                                                                                                                                              | Impact protection net | 16,5 m <sup>2</sup> |
|                                                                                                                                                                                                                                                                                                                                                                                                                                                                                                                                                                                                                                                                                                                                                                                                                                                                                                                                                                                                                                                                                                                                                                                                                                                                                                                                                                                                                                                                                                                                                                                                                                                                                                                                                                                                                                                                                                                                                                                                                                                                                                                                | Foundations           | 4x CF               |
| THE STATE OF THE S | Assembly              | 2 persons/3 h       |
| <u> </u>                                                                                                                                                                                                                                                                                                                                                                                                                                                                                                                                                                                                                                                                                                                                                                                                                                                                                                                                                                                                                                                                                                                                                                                                                                                                                                                                                                                                                                                                                                                                                                                                                                                                                                                                                                                                                                                                                                                                                                                                                                                                                                                       | Largest section       | Ø 9x153 cm          |
| kg kg                                                                                                                                                                                                                                                                                                                                                                                                                                                                                                                                                                                                                                                                                                                                                                                                                                                                                                                                                                                                                                                                                                                                                                                                                                                                                                                                                                                                                                                                                                                                                                                                                                                                                                                                                                                                                                                                                                                                                                                                                                                                                                                          | Heaviest section      | 15 kg               |