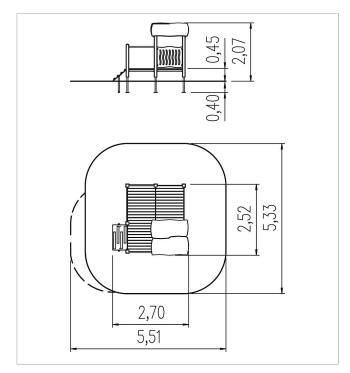

1x house roof: HPL 1x ramp: HPL, SW

1x play panel hole: HPL, perspex 1x play panel wavy grooves: HPL

fittings: stainless steel

|   | Material              | SW pi               |
|---|-----------------------|---------------------|
|   | Foundation level      | FL 1                |
|   | Minimum space         | 551x533x225 cm      |
|   | Free falling height   | 45 cm               |
| 0 | Impact protection net | 25,0 m <sup>2</sup> |
|   | Foundations           | 11x CF or 11x PFs   |