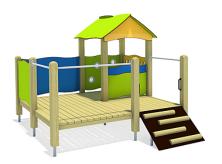

## 5 11 041 0111 0 playo play house Paula

made in germany

## Scope of delivery

9x post construction: SW 9x post shoe: steel galvanised 4x platform construction: SW

4x wall panel: HPL

3x walk-through protection leaf: stainless steel 1x set of grips: aluminium, plastic coated

1x house roof: HPL 1x ramp: HPL, SW

1x play panel hole: HPL, perspex 1x play panel wavy grooves: HPL

fittings: stainless steel

|   | Material              | SW pi               |
|---|-----------------------|---------------------|
|   | Foundation level      | FL 1                |
|   | Minimum space         | 551x533x225 cm      |
|   | Free falling height   | 45 cm               |
| 0 | Impact protection net | 25,0 m <sup>2</sup> |
|   | Foundations           | 11x CF or 11x PFs   |