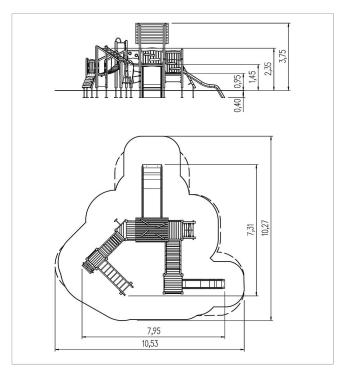

12x decoration timber: SW

2x set of grips: alumimium, plastic-coated

fittings: stainless steel

|          | Material              | SW pi               |
|----------|-----------------------|---------------------|
|          | Foundation level      | FL1                 |
|          | Minimum space         | 1053x1027x375 cm    |
|          | Free falling height   | 235 cm              |
| 0        | Impact protection net | 68,0 m <sup>2</sup> |
|          | Foundations           | 24x CF or 23x PFs   |
| <u> </u> | Largest section       | 10x10x364 cm        |