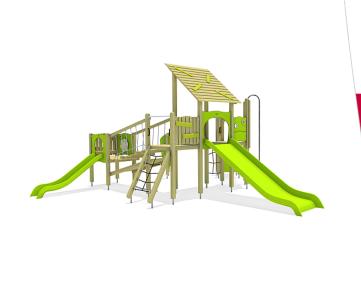

## Scope of delivery

2x adapter: SW or steel 19x post structure: SW or steel 6x platform structure: SW 1x pent roof: SW

1x monkey bars: SW, stainless steel rung, HPL

1x net ascent sloped: SW, plastic-coated steel cable, stainless steel

1x net ascent vertical: plastic-coated steel cable

1x ramp: SW

1x fireman's pole: stainless steel 1x safety platform sloped: SW

1x suspension bridge sloped: SW, galvanised steel 1x wobbly bridge sloped: SW, galvanised steel

4x parapet: HPL 4x parapet: SW

2x walk-through protection: stainless steel

2x slide entry plate: HPL 3x access restriction: HPL 1x play panel hole: HPL, plexiglass

1x play panel wheel of dice: HPL, galvanised steel

12x decoration timber: SW

2x set of grips: alumimium, plastic-coated

fittings: stainless steel

|          | Material              | SW pi               |
|----------|-----------------------|---------------------|
|          | Foundation level      | FL1                 |
|          | Minimum space         | 1053x1027x375 cm    |
|          | Free falling height   | 235 cm              |
| 0        | Impact protection net | 68,0 m <sup>2</sup> |
|          | Foundations           | 24x CF or 23x PFs   |
| <u> </u> | Largest section       | 10x10x364 cm        |