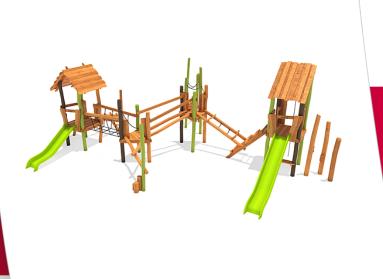

## Scope of delivery

14x post unit: robinia 4x platform unit: robinia 1x pitched roof: robinia 1x sloped boarded roof: robinia

1x Y-ascent: robinia, plastic-coated steel rope

1x aquare timber ascent: robinia, plastic-coated steel rope

1x chicken ladder: robinia 1x fireman's pole: stainless steel 1x ladder sloped: robinia 1x poles ascent: robiniainia

1x balancing beam sloped: robiniainia

1x crossed rungs bridge: robinia, plastic-coated steel rope 1x net bridge horizontal: robinia, plastic-coated steel rope

3x access restriction: robinia 2x slide entry board: robinia 1x walk-through protection: robinia

1x counter: robinia

1x set of climbing grips: aluminium, plastic-coated

14x squared timber: robinia

|   | Material              | Robinia oiled    |
|---|-----------------------|------------------|
|   | Foundation level      | FL 3             |
|   | Minimum space         | 1389x1120x379 cm |
|   | Free falling height   | 175 cm           |
| 0 | Impact protection net | 93,0 m²          |
|   | Foundations           | 30x CF           |