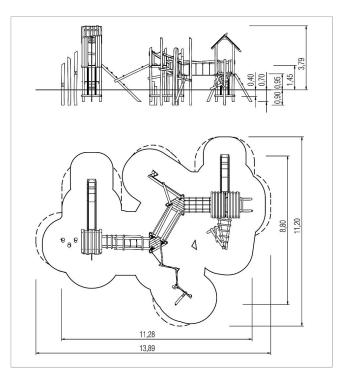

3x access restriction: robinia 2x slide entry board: robinia 1x walk-through protection: robinia

1x counter: robinia

1x set of climbing grips: aluminium, plastic-coated

14x squared timber: robinia

|   | Material              | Robinia oiled    |
|---|-----------------------|------------------|
|   | Foundation level      | FL 3             |
|   | Minimum space         | 1389x1120x379 cm |
|   | Free falling height   | 175 cm           |
| 0 | Impact protection net | 93,0 m²          |
|   | Foundations           | 30x CF           |