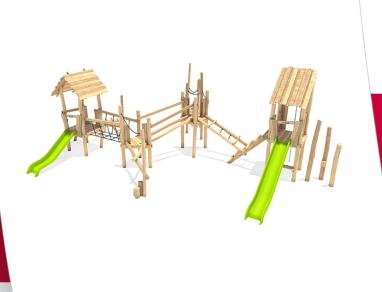

## Scope of delivery

14x post unit: robinia 4x platform unit: robinia 1x pitched roof: robinia 1x sloped boarded roof: robinia

1x Y-ascent: robinia, plastic-coated steel rope

1x aquare timber ascent: robinia, plastic-coated steel rope

1x chicken ladder: robinia 1x fireman's pole: stainless steel 1x ladder sloped: robinia 1x poles ascent: robiniainia

1x balancing beam sloped: robiniainia

1x crossed rungs bridge: robinia, plastic-coated steel rope 1x net bridge horizontal: robinia, plastic-coated steel rope

3x access restriction: robinia 2x slide entry board: robinia 1x walk-through protection: robinia

1x counter: robinia

1x set of climbing grips: aluminium, plastic-coated

14x squared timber: robinia

|   | Material              | Robinia natural  |
|---|-----------------------|------------------|
|   | Foundation level      | FL 3             |
|   | Minimum space         | 1389x1120x379 cm |
|   | Free falling height   | 175 cm           |
| 0 | Impact protection net | 93,0 m²          |
|   | Foundations           | 30x CF           |