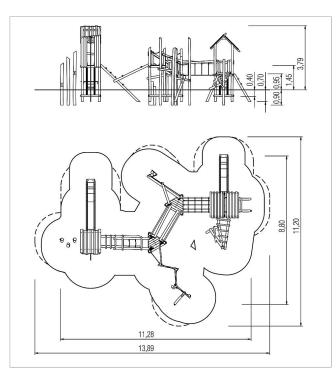

3x access restriction: robinia 2x slide entry board: robinia 1x walk-through protection: robinia

1x counter: robinia

1x set of climbing grips: aluminium, plastic-coated

14x squared timber: robinia

|   | Material              | Robinia natural  |
|---|-----------------------|------------------|
|   | Foundation level      | FL 3             |
|   | Minimum space         | 1389x1120x379 cm |
|   | Free falling height   | 175 cm           |
| 0 | Impact protection net | 93,0 m²          |
|   | Foundations           | 30x CF           |