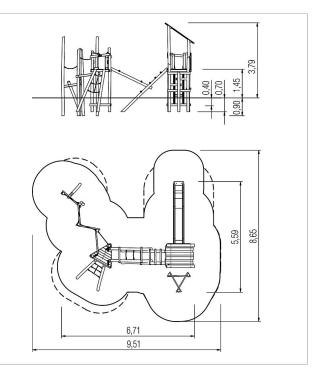

|   | Material              | Robinia oiled  |
|---|-----------------------|----------------|
|   | Foundation level      | FL 3           |
| B | Minimum space         | 951x865x379 cm |
|   | Free falling height   | 145 cm         |
| Ì | Impact protection net | 55,0 m²        |
|   | Foundations           | 19x CF         |