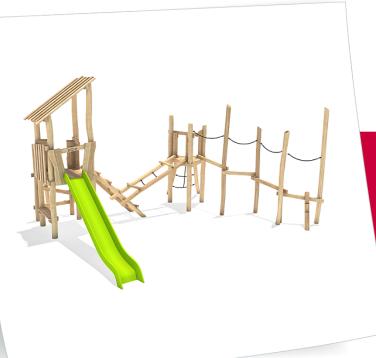

## Scope of delivery

7x post unit: robinia

2x platform unit: robinia

1x sloped boarded roof: robinia

1x aquare timber ascent: robinia, plastic-coated steel rope

1x net ascent: robinia, plastic-coated steel rope

1x triangular ascent: robinia

1x crossed rungs bridge: robinia, plastic-coated steel rope

2x access restriction: robinia

1x parapet: robinia

1x slide entry board: robinia

1x walk-through protection: robinia

1x counter: robinia

1x set of climbing grips: aluminium, plastic-coated

7x squared timber: robinia

|   | Material              | Robinia natural     |
|---|-----------------------|---------------------|
|   | Foundation level      | FL 3                |
|   | Minimum space         | 951x865x379 cm      |
|   | Free falling height   | 145 cm              |
| 0 | Impact protection net | 55,0 m <sup>2</sup> |
|   | Foundations           | 19x CF              |