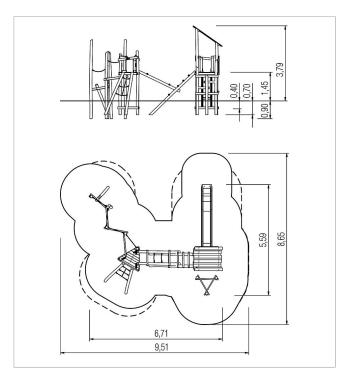

1x counter: robinia

1x set of climbing grips: aluminium, plastic-coated

7x squared timber: robinia

|   | Material              | Robinia natural     |
|---|-----------------------|---------------------|
|   | Foundation level      | FL 3                |
|   | Minimum space         | 951x865x379 cm      |
|   | Free falling height   | 145 cm              |
| 0 | Impact protection net | 55,0 m <sup>2</sup> |
|   | Foundations           | 19x CF              |