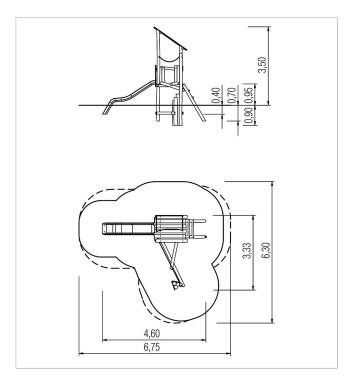

1x set of climbing grips: aluminium, plastic-coated

4x squared timber: robinia

|         | Material              | Robinia oiled  |
|---------|-----------------------|----------------|
|         | Foundation level      | FL 3           |
|         | Minimum space         | 675x630x350 cm |
| الم الم | Free falling height   | 95 cm          |
| 0       | Impact protection net | 27,0 m²        |
|         | Foundations           | 7x CF          |