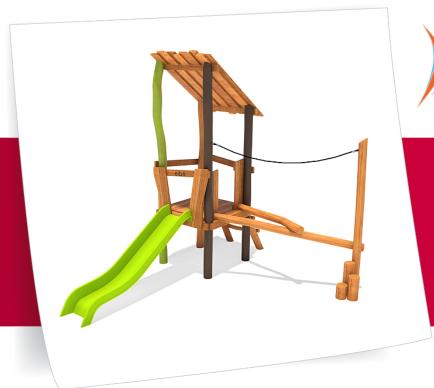

## 5 45 320 0530 6

paradiso play unit Hendrik, solo

made in germany

## Scope of delivery

4x post unit: robinia

1x platform unit: robinia

1x sloped boarded roof: robinia

1x Y-ascent: robinia, plastic-coated steel rope

1x ladder sloped: robinia

1x slide entry board: robinia

2x walk-through protection: robinia

1x set of climbing grips: aluminium, plastic-coated

4x squared timber: robinia

|         | Material              | Robinia oiled  |
|---------|-----------------------|----------------|
|         | Foundation level      | FL 3           |
|         | Minimum space         | 675x630x350 cm |
| الم الم | Free falling height   | 95 cm          |
| 0       | Impact protection net | 27,0 m²        |
|         | Foundations           | 7x CF          |