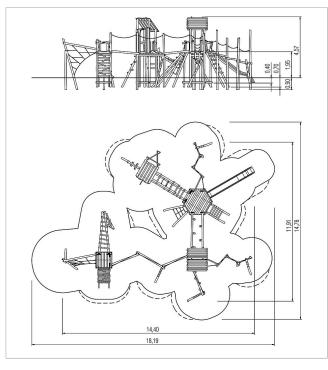

5x set of climbing grips: aluminium, plastic-coated

18x squared timber: robinia

|   | Material              | Robinia oiled        |
|---|-----------------------|----------------------|
|   | Foundation level      | FL 3                 |
|   | Minimum space         | 1819x1478x457 cm     |
|   | Free falling height   | 266 cm               |
| 0 | Impact protection net | 160,0 m <sup>2</sup> |
|   | Foundations           | 50x CF               |