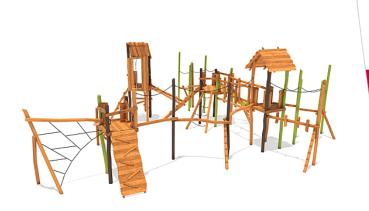

## Scope of delivery

18x post unit: robinia 4x platform unit: robinia 1x pitched roof: robinia 1x sloped boarded roof: robinia 1x chicken ladder: robinia

1x climbing net: robinia, plastic-coated steel rope

1x fireman's pole: stainless steel

1x floating piles: robinia, plastic-coated steel rope

1x ladder sloped: robinia

1x net ascent: robinia, plastic-coated steel rope

1x ramp: robinia

2x square timber ascent: robinia, plastic-coated steel rope

1x staggered logs ascent: robiniainia

1x triangular ascent: robinia

1x balancing ascent: robinia, plastic-coated steel rope 1x crossed rungs bridge: robinia, plastic-coated steel rope

1x piles bridge: robinia 6x access restriction: robinia 1x slide entry board: robinia 5x walk-through protection: robinia

5x set of climbing grips: aluminium, plastic-coated

18x squared timber: robinia

|   | Material              | Robinia oiled        |
|---|-----------------------|----------------------|
|   | Foundation level      | FL 3                 |
|   | Minimum space         | 1819x1478x457 cm     |
|   | Free falling height   | 266 cm               |
| 0 | Impact protection net | 160,0 m <sup>2</sup> |
|   | Foundations           | 50x CF               |