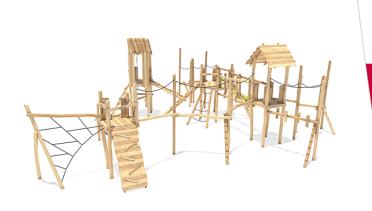

## Scope of delivery

18x post unit: robinia 4x platform unit: robinia 1x pitched roof: robinia 1x sloped boarded roof: robinia 1x chicken ladder: robinia

1x climbing net: robinia, plastic-coated steel rope

1x fireman's pole: stainless steel

1x floating piles: robinia, plastic-coated steel rope

1x ladder sloped: robinia

1x net ascent: robinia, plastic-coated steel rope

1x ramp: robinia

2x square timber ascent: robinia, plastic-coated steel rope

1x staggered logs ascent: robiniainia

1x triangular ascent: robinia

1x balancing ascent: robinia, plastic-coated steel rope 1x crossed rungs bridge: robinia, plastic-coated steel rope

1x piles bridge: robinia 6x access restriction: robinia 1x slide entry board: robinia 5x walk-through protection: robinia

5x set of climbing grips: aluminium, plastic-coated

18x squared timber: robinia

|   | Material              | Robinia natural      |
|---|-----------------------|----------------------|
|   | Foundation level      | FL 3                 |
|   | Minimum space         | 1819x1478x457 cm     |
|   | Free falling height   | 266 cm               |
| 0 | Impact protection net | 160,0 m <sup>2</sup> |
|   | Foundations           | 50x CF               |