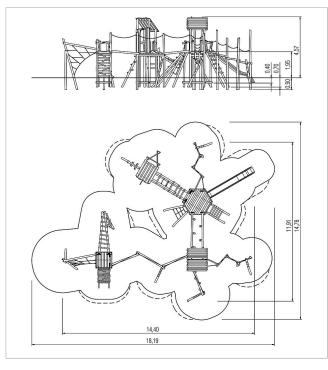

5x set of climbing grips: aluminium, plastic-coated

18x squared timber: robinia

|   | Material              | Robinia natural      |
|---|-----------------------|----------------------|
|   | Foundation level      | FL 3                 |
|   | Minimum space         | 1819x1478x457 cm     |
|   | Free falling height   | 266 cm               |
| 0 | Impact protection net | 160,0 m <sup>2</sup> |
|   | Foundations           | 50x CF               |