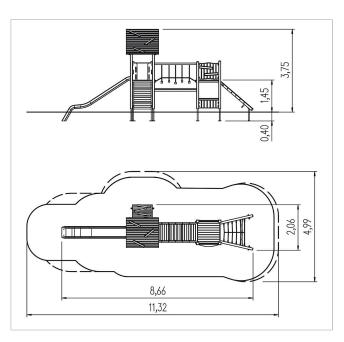

2x set of grips: aluminium, plastic-coated

1x counter: SW, HPL fittings: stainless steel

|   | Material              | SW pi               |
|---|-----------------------|---------------------|
|   | Foundation level      | FL 1                |
|   | Minimum space         | 1132x499x375 cm     |
|   | Free falling height   | 145 cm              |
| 0 | Impact protection net | 41,0 m <sup>2</sup> |
|   | Foundations           | 12x CF or 12x PFs   |
| × | Largest section       | 10x10x364 cm        |