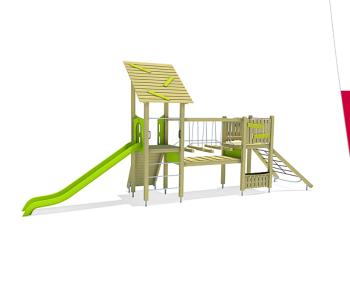

## ecorino play unit Manaslu, solo

made in germany

## Scope of delivery

8x post construction: SW or steel 2x platform construction: SW

1x pent roof: SW

1x vertical ladder: stainless steel

1x net ascent sloped: SW, plastic-coated steel cable, stainless steel

1x ramn: SW

1x safety platform straight: SW

1x wobbly bridge straight: SW, galvanised steel

2x parapet: HPL 3x parapet: SW

2x walk-through protection: stainless steel

1x slide entry plate: HPL 1x access restriction: HPL 7x decoration timber: SW

2x set of grips: aluminium, plastic-coated

1x counter: SW, HPL fittings: stainless steel

|   | Material              | SW pi               |
|---|-----------------------|---------------------|
|   | Foundation level      | FL 1                |
|   | Minimum space         | 1132x499x375 cm     |
|   | Free falling height   | 145 cm              |
| 0 | Impact protection net | 41,0 m <sup>2</sup> |
|   | Foundations           | 12x CF or 12x PFs   |
| × | Largest section       | 10x10x364 cm        |