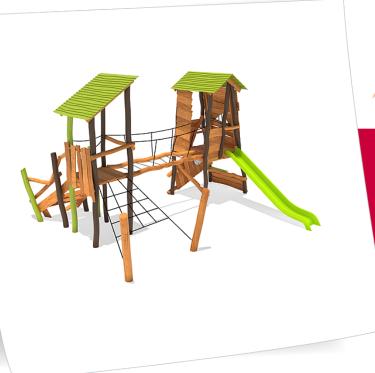

## Scope of delivery

1x platform PH 145 cm: robinia

1x pitched roof: robinia

1x window: robinia 1x climbing wall: robinia

1x play panel chalk clock: robinia

1x log ascent: robinia

prepared for suitable add-on slide

1x bridge with chain rungs and handrail ropes: robinia, stainless steel, plastic-coated steel

1x platform PH 145 cm

1x pent roof: robinia

1x climbing net ascent: plastic-coated steel cable

1x sloped platform steps: robinia, plastic-coated steel cable