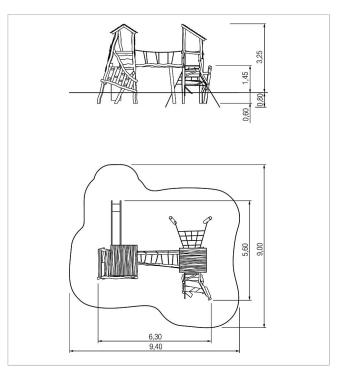

|         | Material              | Robinia oiled       |
|---------|-----------------------|---------------------|
|         | Foundation level      | FL 3                |
|         | Minimum space         | 940x900x325 cm      |
|         | Free falling height   | 145 cm              |
| 0       | Impact protection net | 65,0 m <sup>2</sup> |
|         | Foundations           | 16x CF              |
| TITLE . | Assembly              | -                   |