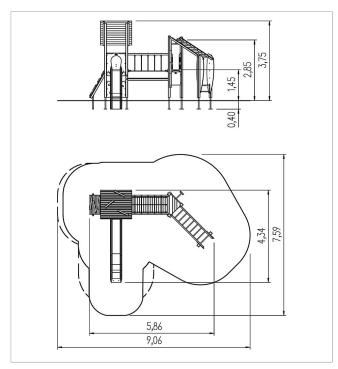

fittings: stainless steel

|   | Material              | SW pi               |
|---|-----------------------|---------------------|
|   | Foundation level      | FL 1                |
|   | Minimum space         | 906x759x375 cm      |
|   | Free falling height   | 285 cm              |
| 0 | Impact protection net | 46,5 m <sup>2</sup> |
|   | Foundations           | 12x CF or 12x PFs   |
|   | Largest section       | 10x10x364 cm        |