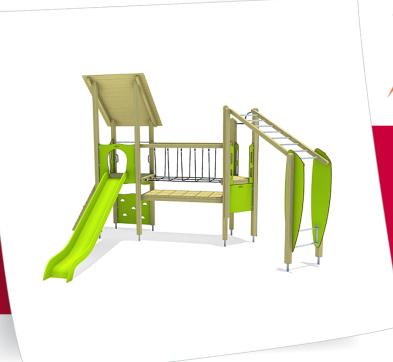

## Scope of delivery

2x adapter: SW or steel 9x post structure: SW or steel 2x platform structure: SW

1x pent roof: SW

1x monkey bars: SW, stainless steel rung, HPL

2x climbing board: HPL

1x ramp: SW

1x fireman's pole: stainless steel 1x safety platform straight: SW

1x net bridge straight: SW, plastic-coated steel cable

2x parapet: HPL

1x walk-through protection: stainless steel

1x slide entry plate: HPL 3x access restriction: HPL 3x decoration timber: SW

1x set of grips: aluminium, plastic-coated

fittings: stainless steel

|   | Material              | SW pi               |
|---|-----------------------|---------------------|
|   | Foundation level      | FL 1                |
|   | Minimum space         | 906x759x375 cm      |
|   | Free falling height   | 285 cm              |
| 0 | Impact protection net | 46,5 m <sup>2</sup> |
|   | Foundations           | 12x CF or 12x PFs   |
|   | Largest section       | 10x10x364 cm        |