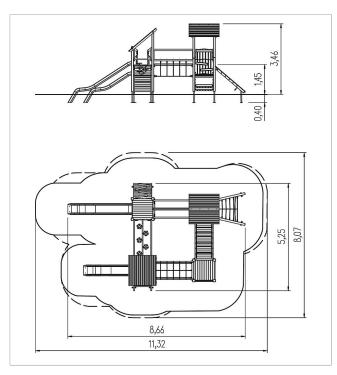

|   | Material              | SW pi               |
|---|-----------------------|---------------------|
|   | Foundation level      | FL 1                |
|   | Minimum space         | 1132x807x346 cm     |
|   | Free falling height   | 145 cm              |
| 3 | Impact protection net | 66,0 m <sup>2</sup> |
|   | Foundations           | 22x CF or 22x PFs   |
| × | Largest section       | 10x10x314 cm        |