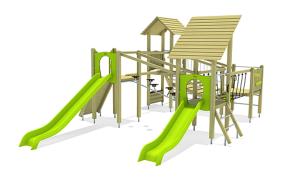

## Scope of delivery

16x post construction: SW or steel 4x platform construction: SW

1x pent roof: SW 1x pitched roof: SW

1x sloped ladder: SW, stainless steel 1x vertical ladder: stainless steel

1x net ascent sloped: SW, plastic-coated steel cable, stainless steel

1x ramp: SW

1x balancing beam straight: SW 1x safety platform sloped: SW

1x gecko crossing sloped: stainless steel, HPL, SW 1x net bridge straight: SW, plastic-coated steel cable 1x wobbly bridge sloped: SW, galvanised steel

1x parapet: HPL 3x parapet: SW

3x walk-through protection: stainless steel

2x slide entry plate: HPL 4x access restriction: HPL 4x decoration timber: SW

3x set of grips: aluminium, plastic-coated

1x counter: SW, HPL fittings: stainless steel