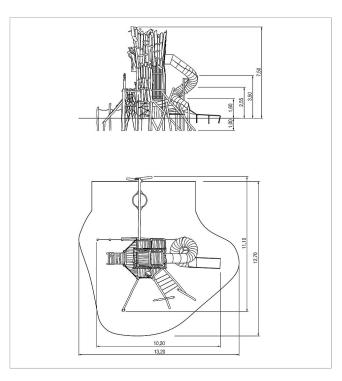

1x ramp ascent: robinia

1x ladder with small platform: robinia

3x carved post tops: robinia 1x large carved tree face: robinia

|                                                                                                                                                                                                                                                                                                                                                                                                                                                                                                                                                                                                                                                                                                                                                                                                                                                                                                                                                                                                                                                                                                                                                                                                                                                                                                                                                                                                                                                                                                                                                                                                                                                                                                                                                                                                                                                                                                                                                                                                                                                                                                                                | Material              | Robinia oiled    |
|--------------------------------------------------------------------------------------------------------------------------------------------------------------------------------------------------------------------------------------------------------------------------------------------------------------------------------------------------------------------------------------------------------------------------------------------------------------------------------------------------------------------------------------------------------------------------------------------------------------------------------------------------------------------------------------------------------------------------------------------------------------------------------------------------------------------------------------------------------------------------------------------------------------------------------------------------------------------------------------------------------------------------------------------------------------------------------------------------------------------------------------------------------------------------------------------------------------------------------------------------------------------------------------------------------------------------------------------------------------------------------------------------------------------------------------------------------------------------------------------------------------------------------------------------------------------------------------------------------------------------------------------------------------------------------------------------------------------------------------------------------------------------------------------------------------------------------------------------------------------------------------------------------------------------------------------------------------------------------------------------------------------------------------------------------------------------------------------------------------------------------|-----------------------|------------------|
|                                                                                                                                                                                                                                                                                                                                                                                                                                                                                                                                                                                                                                                                                                                                                                                                                                                                                                                                                                                                                                                                                                                                                                                                                                                                                                                                                                                                                                                                                                                                                                                                                                                                                                                                                                                                                                                                                                                                                                                                                                                                                                                                | Foundation level      | FL 3             |
|                                                                                                                                                                                                                                                                                                                                                                                                                                                                                                                                                                                                                                                                                                                                                                                                                                                                                                                                                                                                                                                                                                                                                                                                                                                                                                                                                                                                                                                                                                                                                                                                                                                                                                                                                                                                                                                                                                                                                                                                                                                                                                                                | Minimum space         | 1320x1270x750 cm |
|                                                                                                                                                                                                                                                                                                                                                                                                                                                                                                                                                                                                                                                                                                                                                                                                                                                                                                                                                                                                                                                                                                                                                                                                                                                                                                                                                                                                                                                                                                                                                                                                                                                                                                                                                                                                                                                                                                                                                                                                                                                                                                                                | Free falling height   | 230 cm           |
| 0                                                                                                                                                                                                                                                                                                                                                                                                                                                                                                                                                                                                                                                                                                                                                                                                                                                                                                                                                                                                                                                                                                                                                                                                                                                                                                                                                                                                                                                                                                                                                                                                                                                                                                                                                                                                                                                                                                                                                                                                                                                                                                                              | Impact protection net | 130,0 m²         |
|                                                                                                                                                                                                                                                                                                                                                                                                                                                                                                                                                                                                                                                                                                                                                                                                                                                                                                                                                                                                                                                                                                                                                                                                                                                                                                                                                                                                                                                                                                                                                                                                                                                                                                                                                                                                                                                                                                                                                                                                                                                                                                                                | Foundations           | 26x CF           |
| THE STATE OF THE S | Assembly              | -                |