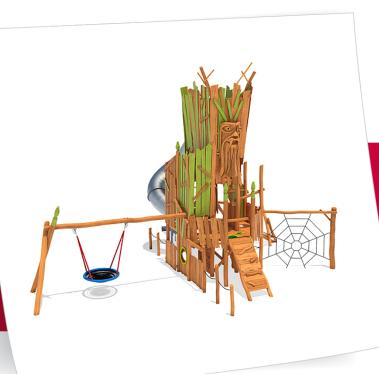

## paradiso play unit Old Wise Tree

made in germany

## Scope of delivery

1x large platform PH 160 cm: robinia 3x small platform in tower: robinia 1x tube slide PH 450 cm: stainless steel

1x climbing wall: robinia 1x window: HPL, Makrolon

1x crossed rope ascent: plastic-coated steel cable

2x rung ascent: robinia, stainless steel

8x decoration leaves: robinia

2x platform lawn: HPL, artificial lawn 5x colour game: Plexiglas

1x play panel tree branch: HPL

1x play panel sound: HPL, aluminium 1x attachment swing frame: robinia

2x cardan joint: stainless steel

1x nest swing  $\emptyset$  120 cm: rope ring, steel cable link mat, rubber fabric over chain suspension

1x spider web climbing net black: robinia, plastic-coated steel cable

1x ramp ascent: robinia

1x ladder with small platform: robinia

3x carved post tops: robinia 1x large carved tree face: robinia

|                                                                                                                                                                                                                                                                                                                                                                                                                                                                                                                                                                                                                                                                                                                                                                                                                                                                                                                                                                                                                                                                                                                                                                                                                                                                                                                                                                                                                                                                                                                                                                                                                                                                                                                                                                                                                                                                                                                                                                                                                                                                                                                                | Material              | Robinia oiled    |
|--------------------------------------------------------------------------------------------------------------------------------------------------------------------------------------------------------------------------------------------------------------------------------------------------------------------------------------------------------------------------------------------------------------------------------------------------------------------------------------------------------------------------------------------------------------------------------------------------------------------------------------------------------------------------------------------------------------------------------------------------------------------------------------------------------------------------------------------------------------------------------------------------------------------------------------------------------------------------------------------------------------------------------------------------------------------------------------------------------------------------------------------------------------------------------------------------------------------------------------------------------------------------------------------------------------------------------------------------------------------------------------------------------------------------------------------------------------------------------------------------------------------------------------------------------------------------------------------------------------------------------------------------------------------------------------------------------------------------------------------------------------------------------------------------------------------------------------------------------------------------------------------------------------------------------------------------------------------------------------------------------------------------------------------------------------------------------------------------------------------------------|-----------------------|------------------|
|                                                                                                                                                                                                                                                                                                                                                                                                                                                                                                                                                                                                                                                                                                                                                                                                                                                                                                                                                                                                                                                                                                                                                                                                                                                                                                                                                                                                                                                                                                                                                                                                                                                                                                                                                                                                                                                                                                                                                                                                                                                                                                                                | Foundation level      | FL 3             |
|                                                                                                                                                                                                                                                                                                                                                                                                                                                                                                                                                                                                                                                                                                                                                                                                                                                                                                                                                                                                                                                                                                                                                                                                                                                                                                                                                                                                                                                                                                                                                                                                                                                                                                                                                                                                                                                                                                                                                                                                                                                                                                                                | Minimum space         | 1320x1270x750 cm |
|                                                                                                                                                                                                                                                                                                                                                                                                                                                                                                                                                                                                                                                                                                                                                                                                                                                                                                                                                                                                                                                                                                                                                                                                                                                                                                                                                                                                                                                                                                                                                                                                                                                                                                                                                                                                                                                                                                                                                                                                                                                                                                                                | Free falling height   | 230 cm           |
| 0                                                                                                                                                                                                                                                                                                                                                                                                                                                                                                                                                                                                                                                                                                                                                                                                                                                                                                                                                                                                                                                                                                                                                                                                                                                                                                                                                                                                                                                                                                                                                                                                                                                                                                                                                                                                                                                                                                                                                                                                                                                                                                                              | Impact protection net | 130,0 m²         |
|                                                                                                                                                                                                                                                                                                                                                                                                                                                                                                                                                                                                                                                                                                                                                                                                                                                                                                                                                                                                                                                                                                                                                                                                                                                                                                                                                                                                                                                                                                                                                                                                                                                                                                                                                                                                                                                                                                                                                                                                                                                                                                                                | Foundations           | 26x CF           |
| THE STATE OF THE S | Assembly              | -                |