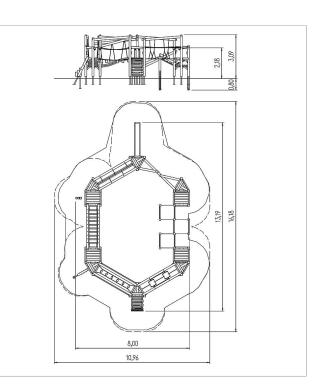

| Material            | SW pi                     |
|---------------------|---------------------------|
| Minimum space       | 1096x1618x398 cm          |
| Free falling height | 218 cm                    |
| Foundations         | 38x CF or 31x PFs + 7x CF |