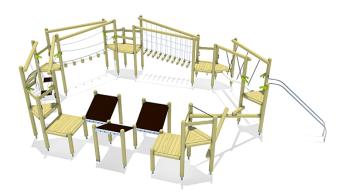

## Scope of delivery

- 34x post unit: SW or steel
- 10x platform wood : SW
- 1x arched ramp: stainless steel, SW
- 1x climbing panel tendril: HPL
- 1x climbing panel: HPL
- 3x climbing platform with grips: HPL, climbing grips
- 1x handrail slide: stainless steel
- 1x palisade ascent: SW
- 1x trunk ascent: SW
- 1x Tibet bridge sloped: plastic-coated steel tow
- 1x chained poles crossing horizontal: SW, stainless steel
- 1x island crossing horizontal: HPL, stainless steel, SW
- 1x wobbly bridge sloped: SW, galvanized steel
- 1x zig-zag crossing horizontal: SW
- 6x access restriction: HPL
- 9x parapet: SW
- 1x walk-through protection: plastic-coated steel rope, stainless steel 6x set of climbing grips: steel