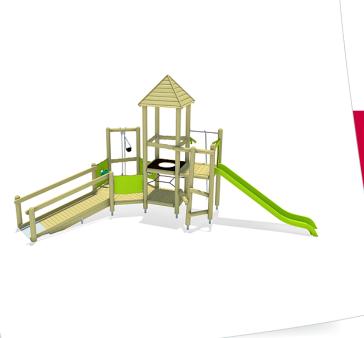

## 5 25 150 0110 0

unique play unit Sala, solo

made in germany

## Scope of delivery

11x post structure: SW or steel 8x platform with planks: SW 1x platform with hole: HPL

1x roof: SW

1x inclusion ramp: SW, stainless steel 1x fireman's pole: stainless steel

1x ring ascent: plastic-coated steel cable, stainless steel

1x log and crossbars ascent: SW

1x parapet sand spout: HPL, stainless steel, plastic

5x parapet: SW

1x slide entry plate: HPL 1x access restriction: HPL 1x play panel X O X O: HPL

1x sand lift with bucket: SW, stainless steel, rubber