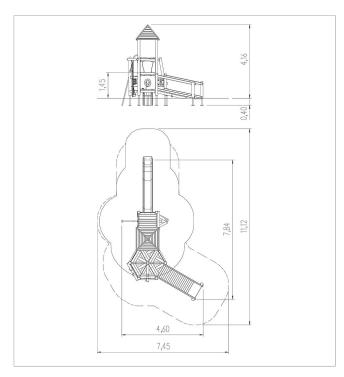

|   | Material              | SW pi               |
|---|-----------------------|---------------------|
|   | Foundation level      | FL 1                |
|   | Minimum space         | 745x1112x416 cm     |
|   | Free falling height   | 145 cm              |
| 0 | Impact protection net | 30,0 m <sup>2</sup> |
|   | Foundations           | 17x CF or 17x PFs   |
| × | Largest section       | Ø14x316 cm          |