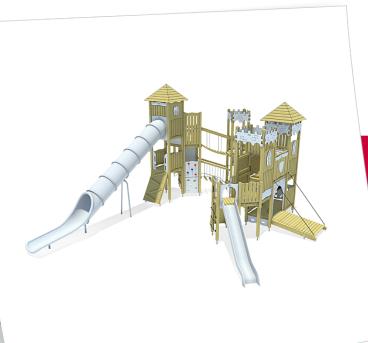

## 5 11 537 0110 0

ecorino play unit St. George's Castle, solo

made in germany

## Scope of delivery

6x adapter: SW or steel 29x post unit: SW or steel 20x platform unit: SW

1x grid roof: SW, HPL, galvanized steel 2x quadrangular roof: SW, HPL 3x climbing panel: HPL, climbing grips

4x climbing panel: HPL

1x fireman's pole: stainless steel

1x hand over hand ladder: SW, stainless steel rung,, HPL

1x ladder vertical: stainless steel

2x net ascent vertical: plastic-coated steel rope

2x ramp: SW

1x net bridge horizontal: SW, plastic-coated steel rope

1x safety platform horizontal: SW 1x steps crossing: SW, HPL

1x suspension bridge sloped: SW, galvanized steel 1x wobbly bridge sloped: SW, galvanized steel

4x access restriction: HPL 14x parapet: HPL 33x parapet: SW

2x slide entry board: HPL

6x walk-through protection: stainless steel

1x play panel castle: HPL

6x decoration window: HPL, plexiglass

2x platform decoration: HPL

8x set of climbing grips: aluminium, plastic-coated

Fittings: stainless steel

|   | Material              | SW pi               |
|---|-----------------------|---------------------|
|   | Foundation level      | FL 1                |
|   | Minimum space         | 1363x1255x518 cm    |
|   | Free falling height   | 295 cm              |
| 0 | Impact protection net | 96,5 m <sup>2</sup> |
|   | Foundations           | 35x CF or 35x PFs   |