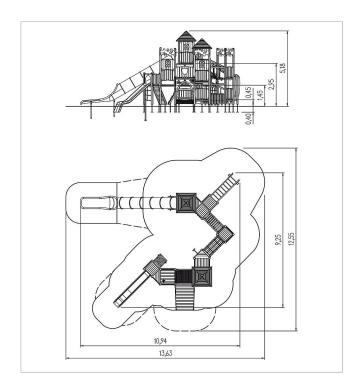

8x set of climbing grips: aluminium, plastic-coated

Fittings: stainless steel

|   | Material              | SW pi               |
|---|-----------------------|---------------------|
|   | Foundation level      | FL 1                |
|   | Minimum space         | 1363x1255x518 cm    |
|   | Free falling height   | 295 cm              |
| 0 | Impact protection net | 96,5 m <sup>2</sup> |
|   | Foundations           | 35x CF or 35x PFs   |