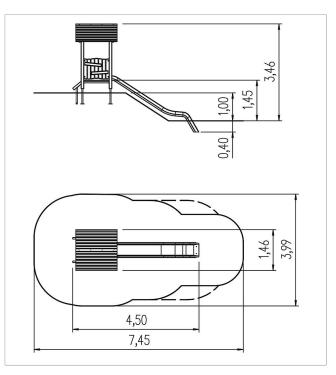

fittings: stainless steel

|   | Material              | SW pi               |
|---|-----------------------|---------------------|
|   | Foundation level      | FL 1                |
| B | Minimum space         | 745x399x346 cm      |
|   | Free falling height   | 45 cm               |
| Ì | Impact protection net | 24,0 m <sup>2</sup> |
|   | Foundations           | 6x CF or 6x PFs     |
|   | Largest section       | 10x10x205 cm        |