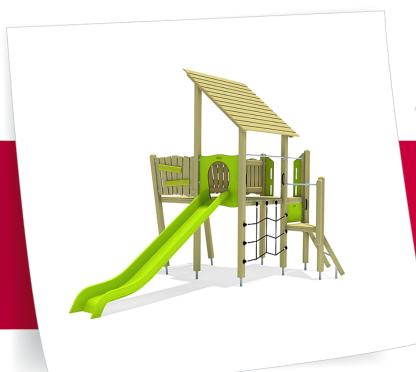

## ecorino play unit Watzmann, solo

made in germany

## Scope of delivery

2x adapter: SW or steel

2x post structure sloped: SW or steel 7x post structure: SW or steel 4x platform structure: SW

1x pent roof: SW

1x sloped ladder: SW, stainless steel

1x net ascent vertical: plastic-coated steel cable

1x rope with climbing discs: plastic-coated steel cable, stainless steel, plastic

1x parapet: HPL 4x parapet: SW

4x walk-through protection: stainless steel

1x slide entry plate: HPL 1x access restriction: HPL 8x decoration timber: SW

2x set of grips: aluminium, plastic-coated

fittings: stainless steel

|   | Material              | SW pi                    |
|---|-----------------------|--------------------------|
|   | Foundation level      | FL 1                     |
|   | Minimum space         | 851x594x375 cm           |
|   | Free falling height   | 145 cm                   |
| 0 | Impact protection net | 33,5 m <sup>2</sup>      |
|   | Foundations           | 10x CF or 2x CF + 8x PFs |
|   | Largest section       | 10x10x364 cm             |