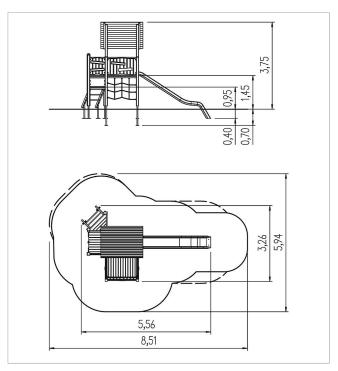

2x set of grips: aluminium, plastic-coated

fittings: stainless steel

|   | Material              | SW pi                    |
|---|-----------------------|--------------------------|
|   | Foundation level      | FL 1                     |
|   | Minimum space         | 851x594x375 cm           |
|   | Free falling height   | 145 cm                   |
| 0 | Impact protection net | 33,5 m <sup>2</sup>      |
|   | Foundations           | 10x CF or 2x CF + 8x PFs |
|   | Largest section       | 10x10x364 cm             |