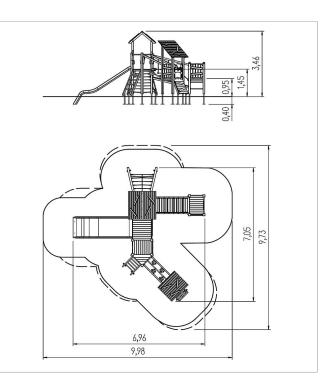

|      | Material              | Larch GL, larch    |
|------|-----------------------|--------------------|
|      | Foundation level      | FL 1               |
| 63   | Minimum space         | 998x973x346 cm     |
|      | Free falling height   | 145 cm             |
| 0    | Impact protection net | 59,0 m²            |
|      | Foundations           | 23x CF or 21x PFs  |
| 1000 | Assembly              | 2 Personen/16 Std. |
|      | Largest section       | 10x10x305 cm       |