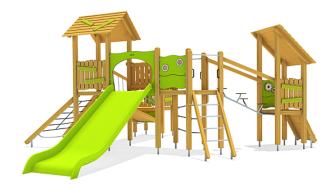

## ecorino play unit Ben Nevis, solo

made in germany

## Scope of delivery

2x adapter 17x post structure: SW or steel 6x platform structure: SW 1x pent roof: SW 1x pitched roof: SW 1x sloped ladder: SW, stainless steel 1x vertical ladder: stainless steel 1x net ascent sloped: SW, plastic-coated steel rope, stainless steel 1x net ascent vertical: plastic-coated steel cable 1x ramp: SW 1x safety platform sloped: SW 1x gecko crossing sloped: stainless steel, HPL, SW 1x wobbly bridge sloped: SW, galvanised steel 3x parapet: HPL 4x parapet: SW 4x walk-through protection: stainless steel 1x slide entry plate: HPL 2x access restriction: HPL 1x play panel hole: HPL, plexiglass 1x play panel wheel of dice: HPL, galvanised steel 1x play panel gearwheel: HPL 15x decoration timber: SW 4x set of grips: aluminium, plastic-coated fittings: stainless steel