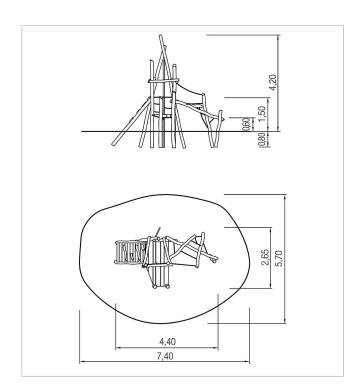

1x small rope ladder: robinia, plastic-coated steel cable

|                                                                                                                                                                                                                                                                                                                                                                                                                                                                                                                                                                                                                                                                                                                                                                                                                                                                                                                                                                                                                                                                                                                                                                                                                                                                                                                                                                                                                                                                                                                                                                                                                                                                                                                                                                                                                                                                                                                                                                                                                                                                                                                                | Material              | Robinia oiled  |
|--------------------------------------------------------------------------------------------------------------------------------------------------------------------------------------------------------------------------------------------------------------------------------------------------------------------------------------------------------------------------------------------------------------------------------------------------------------------------------------------------------------------------------------------------------------------------------------------------------------------------------------------------------------------------------------------------------------------------------------------------------------------------------------------------------------------------------------------------------------------------------------------------------------------------------------------------------------------------------------------------------------------------------------------------------------------------------------------------------------------------------------------------------------------------------------------------------------------------------------------------------------------------------------------------------------------------------------------------------------------------------------------------------------------------------------------------------------------------------------------------------------------------------------------------------------------------------------------------------------------------------------------------------------------------------------------------------------------------------------------------------------------------------------------------------------------------------------------------------------------------------------------------------------------------------------------------------------------------------------------------------------------------------------------------------------------------------------------------------------------------------|-----------------------|----------------|
|                                                                                                                                                                                                                                                                                                                                                                                                                                                                                                                                                                                                                                                                                                                                                                                                                                                                                                                                                                                                                                                                                                                                                                                                                                                                                                                                                                                                                                                                                                                                                                                                                                                                                                                                                                                                                                                                                                                                                                                                                                                                                                                                | Foundation level      | FL 3           |
| <b>F</b>                                                                                                                                                                                                                                                                                                                                                                                                                                                                                                                                                                                                                                                                                                                                                                                                                                                                                                                                                                                                                                                                                                                                                                                                                                                                                                                                                                                                                                                                                                                                                                                                                                                                                                                                                                                                                                                                                                                                                                                                                                                                                                                       | Minimum space         | 740x570x420 cm |
|                                                                                                                                                                                                                                                                                                                                                                                                                                                                                                                                                                                                                                                                                                                                                                                                                                                                                                                                                                                                                                                                                                                                                                                                                                                                                                                                                                                                                                                                                                                                                                                                                                                                                                                                                                                                                                                                                                                                                                                                                                                                                                                                | Free falling height   | 210 cm         |
| 0                                                                                                                                                                                                                                                                                                                                                                                                                                                                                                                                                                                                                                                                                                                                                                                                                                                                                                                                                                                                                                                                                                                                                                                                                                                                                                                                                                                                                                                                                                                                                                                                                                                                                                                                                                                                                                                                                                                                                                                                                                                                                                                              | Impact protection net | 33,0 m²        |
|                                                                                                                                                                                                                                                                                                                                                                                                                                                                                                                                                                                                                                                                                                                                                                                                                                                                                                                                                                                                                                                                                                                                                                                                                                                                                                                                                                                                                                                                                                                                                                                                                                                                                                                                                                                                                                                                                                                                                                                                                                                                                                                                | Foundations           | 11x CF         |
| THE STATE OF THE S | Assembly              | -              |