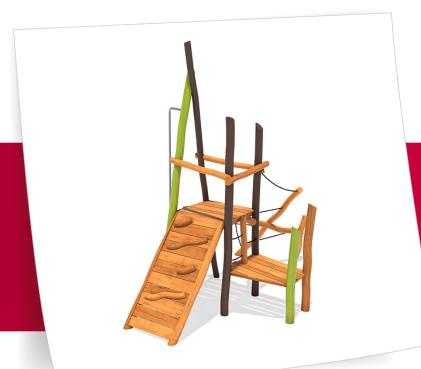

## paradiso play unit Climbing Garden

made in germany

## Scope of delivery

1x platform PH 150 cm: robinia

1x crossed logs ascent: robinia, plastic-coated steel cable

1x climbing ramp: robinia 1x fireman's pole: stainless steel 1x sloped platform steps: robinia

1x small rope ladder: robinia, plastic-coated steel cable

|                                                                                                                                                                                                                                                                                                                                                                                                                                                                                                                                                                                                                                                                                                                                                                                                                                                                                                                                                                                                                                                                                                                                                                                                                                                                                                                                                                                                                                                                                                                                                                                                                                                                                                                                                                                                                                                                                                                                                                                                                                                                                                                                | Material              | Robinia oiled  |
|--------------------------------------------------------------------------------------------------------------------------------------------------------------------------------------------------------------------------------------------------------------------------------------------------------------------------------------------------------------------------------------------------------------------------------------------------------------------------------------------------------------------------------------------------------------------------------------------------------------------------------------------------------------------------------------------------------------------------------------------------------------------------------------------------------------------------------------------------------------------------------------------------------------------------------------------------------------------------------------------------------------------------------------------------------------------------------------------------------------------------------------------------------------------------------------------------------------------------------------------------------------------------------------------------------------------------------------------------------------------------------------------------------------------------------------------------------------------------------------------------------------------------------------------------------------------------------------------------------------------------------------------------------------------------------------------------------------------------------------------------------------------------------------------------------------------------------------------------------------------------------------------------------------------------------------------------------------------------------------------------------------------------------------------------------------------------------------------------------------------------------|-----------------------|----------------|
|                                                                                                                                                                                                                                                                                                                                                                                                                                                                                                                                                                                                                                                                                                                                                                                                                                                                                                                                                                                                                                                                                                                                                                                                                                                                                                                                                                                                                                                                                                                                                                                                                                                                                                                                                                                                                                                                                                                                                                                                                                                                                                                                | Foundation level      | FL 3           |
| <b>F</b>                                                                                                                                                                                                                                                                                                                                                                                                                                                                                                                                                                                                                                                                                                                                                                                                                                                                                                                                                                                                                                                                                                                                                                                                                                                                                                                                                                                                                                                                                                                                                                                                                                                                                                                                                                                                                                                                                                                                                                                                                                                                                                                       | Minimum space         | 740x570x420 cm |
|                                                                                                                                                                                                                                                                                                                                                                                                                                                                                                                                                                                                                                                                                                                                                                                                                                                                                                                                                                                                                                                                                                                                                                                                                                                                                                                                                                                                                                                                                                                                                                                                                                                                                                                                                                                                                                                                                                                                                                                                                                                                                                                                | Free falling height   | 210 cm         |
| 0                                                                                                                                                                                                                                                                                                                                                                                                                                                                                                                                                                                                                                                                                                                                                                                                                                                                                                                                                                                                                                                                                                                                                                                                                                                                                                                                                                                                                                                                                                                                                                                                                                                                                                                                                                                                                                                                                                                                                                                                                                                                                                                              | Impact protection net | 33,0 m²        |
|                                                                                                                                                                                                                                                                                                                                                                                                                                                                                                                                                                                                                                                                                                                                                                                                                                                                                                                                                                                                                                                                                                                                                                                                                                                                                                                                                                                                                                                                                                                                                                                                                                                                                                                                                                                                                                                                                                                                                                                                                                                                                                                                | Foundations           | 11x CF         |
| THE STATE OF THE S | Assembly              | -              |