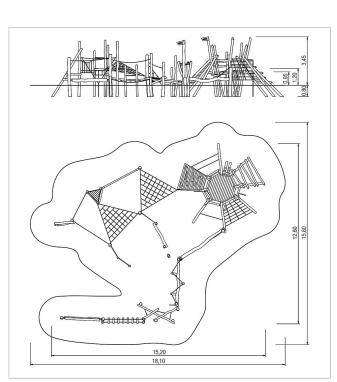

|   | Material              | Robinia natural      |
|---|-----------------------|----------------------|
|   | Foundation level      | FL 3                 |
| B | Minimum space         | 1280x1520x345cm      |
|   | Free falling height   | 190 cm               |
| Ì | Impact protection net | 186,0 m <sup>2</sup> |
|   | Foundations           | 42x CF               |