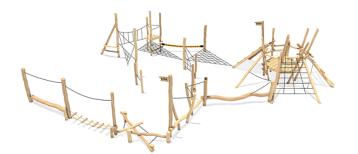

## Scope of delivery

- 1x triangular platform: robinia
- 1x balance beam with climbing aid: robinia, plastic-coated steel rope
- 1x balance rope: plastic-coated steel rope
- 1x triangular climbing net small: plastic-coated steel rope
- 2x triangular lounge net large: plastic-coated steel rope
- 1x revolving balance beam with rope handrail: robinia, stainless steel, plastic-coated steel rope
- 1x wobbly bridge with rope handrail: robinia, stainless steel, plastic-coated steel rope
- 1x crossed beams with chains: robinia, stainless steel
- 1x balance beam: robinia
- 1x zig-zag balance: robinia, plastic-coated steel rope
- 2x notched trunk ascent: robinia
- 1x triangular net crossing with rope handrail: plastic-coated steel rope
- 2x balance chain: stainless steel
- 2x horizontal bar: stainless steel
- 2x balance stilt with bollard: robinia
- 1x octagonal platform: robinia
- 1x sloped climbing net: plastic-coated steel rope
- 1x balance rope: plastic-coated steel rope
- 1x fireman's pole: stainless steel
- 4x crossbar ascent: robinia
- 2x balance ropes with rope handrail: plastic-coated steel rope
- 1x climbing ramp with handles: robinia
- 1x double notched trunk ascent: robinia