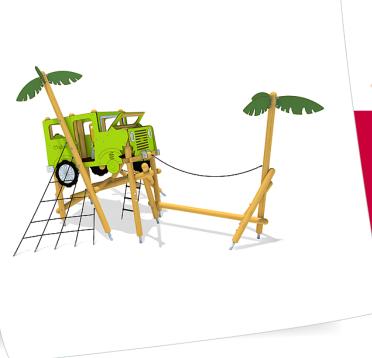

## climbo play unit Off-Road

made in germany

## Scope of delivery

20x post construction: softwood 13x post shoes: galvanized steel 1x post construction: softwood 1x trunk ascent: softwood 2x log ascent: softwood 1x balance beam: softwood

1x net ascent sloped: plastic-coated steel rope

1x rope ladder: plastic-coated steel rope

1x zig-zag ascent: softwood, plastic-coated steel rope

2x side panel with wheel: high-pressure laminate (HPL)

1x side panel rear wheel: high-pressure laminate (HPL), softwood

1x side panel front: high-pressure laminate (HPL), Makrolon

1x bonnet: high-pressure laminate (HPL), softwood

1x driver seat: high-pressure laminate (HPL)

1x bench: high-pressure laminate (HPL)

1x dashboard: high-pressure laminate, softwood

1 x cable winch with hand rope: high-pressure laminate (HPL), softwood, plastic-coated  $\,$ 

steel rope

6x palm leaf decoration: high-pressure laminate (HPL)

fittings: stainless steel (V2A)

|   | Material              | larch GL, larch     |
|---|-----------------------|---------------------|
|   | Foundation level      | FL 1                |
|   | Minimum space         | 878x718x385 cm      |
|   | Free falling height   | 198 cm              |
| 3 | Impact protection net | 38,0 m <sup>2</sup> |
|   | Foundations           | 2x CF               |
| × | Largest section       | Ø14x469 cm          |