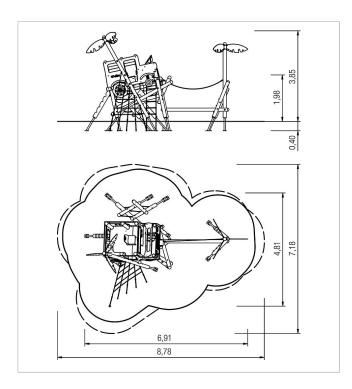

1 x cable winch with hand rope: high-pressure laminate (HPL), softwood, plastic-coated  $\,$ 

steel rope

6x palm leaf decoration: high-pressure laminate (HPL)

fittings: stainless steel (V2A)

|   | Material              | larch GL, larch     |
|---|-----------------------|---------------------|
|   | Foundation level      | FL 1                |
|   | Minimum space         | 878x718x385 cm      |
|   | Free falling height   | 198 cm              |
| 3 | Impact protection net | 38,0 m <sup>2</sup> |
|   | Foundations           | 2x CF               |
| × | Largest section       | Ø14x469 cm          |