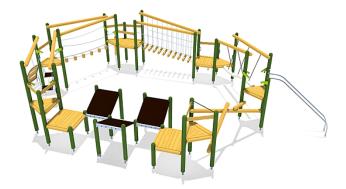

## Scope of delivery

- 34x post unit: SW or steel
- 10x platform wood : SW
- 1x arched ramp: stainless steel, SW
- 1x climbing panel tendril: HPL
- 1x climbing panel: HPL
- 3x climbing platform with grips: HPL, climbing grips
- 1x handrail slide: stainless steel
- 1x palisade ascent: SW
- 1x trunk ascent: SW
- 1x Tibet bridge sloped: plastic-coated steel tow
- 1x chained poles crossing horizontal: SW, stainless steel
- 1x island crossing horizontal: HPL, stainless steel, SW
- 1x wobbly bridge sloped: SW, galvanised steel
- 1x zig-zag crossing horizontal: SW
- 6x access restriction: HPL
- 9x parapet: SW
- 1x walk-through protection: plastic-coated steel rope, stainless steel 6x set of climbing grips: steel