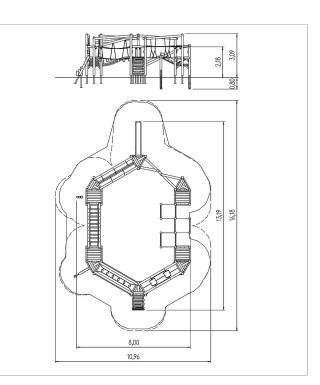

| Material            | Larch GL green, larch     |
|---------------------|---------------------------|
| Minimum space       | 1096x1618x398 cm          |
| Free falling height | 218 cm                    |
| Foundations         | 38x CF or 31x PFs + 7x CF |