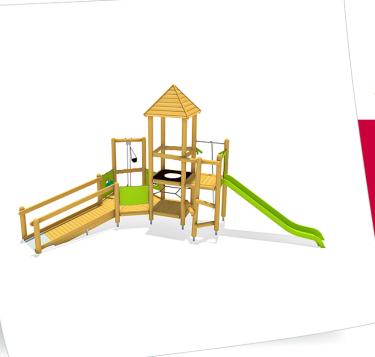

## 5 25 150 0410 0

unique play unit Sala, solo

made in germany

## Scope of delivery

11x post structure: SW or steel 8x platform with planks: SW 1x platform with hole: HPL

1x roof: SW

1x inclusion ramp: SW, stainless steel 1x fireman's pole: stainless steel

1x ring ascent: plastic-coated steel cable, stainless steel

1x log and crossbars ascent: SW

1x parapet sand spout: HPL, stainless steel, plastic

5x parapet: SW

1x slide entry plate: HPL 1x access restriction: HPL 1x play panel X O X O: HPL

1x sand lift with bucket: SW, stainless steel, rubber

|           | Material              | Larch GL, larch     |
|-----------|-----------------------|---------------------|
| <b>63</b> | Minimum space         | 745x1112x416 cm     |
|           | Free falling height   | 145 cm              |
| 0         | Impact protection net | 30,0 m <sup>2</sup> |
|           | Foundations           | 17x CF or 17x PFs   |