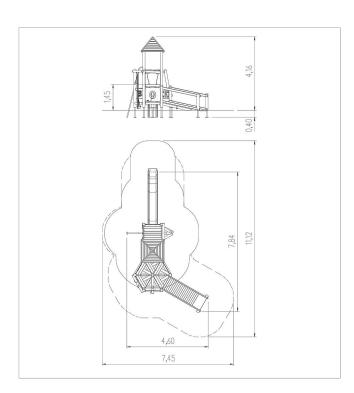

|           | Material              | Larch GL, larch     |
|-----------|-----------------------|---------------------|
| <b>63</b> | Minimum space         | 745x1112x416 cm     |
|           | Free falling height   | 145 cm              |
| 0         | Impact protection net | 30,0 m <sup>2</sup> |
|           | Foundations           | 17x CF or 17x PFs   |