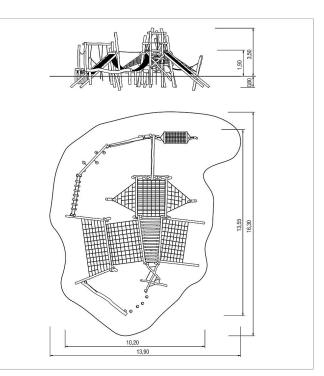

## Scope of delivery

- 2x net ascent: plastic-coated steel rope
- 2x net frame: robinia, plastic-coated steel rope
- 3x lounge net: robinia, plastic-coated steel rope
- 1x log bridge: robinia
- 1x balance rope: plastic-coated steel rope
- 3x swing seat: plastic-coated steel rope: HPL
- 1x crossed beam ascent with ropes: robinia, plastic-coated steel rope
- 1x floating steps: plastic-coated steel rope, HPL
- 1x balance beam revolving: robinia
- 1x hammock: plastic-coated steel rope
- 1x wobbly bridge with rope handrail: robinia, plastic-coated steel rope
- 1x balance beam: robinia
- 4x jumping bollard: robinia

|   | Material              | Robinia natural      |
|---|-----------------------|----------------------|
|   | Foundation level      | FL 3                 |
| B | Minimum space         | 930x1340x350cm       |
|   | Free falling height   | 190 cm               |
| Ì | Impact protection net | 152,0 m <sup>2</sup> |
|   | Foundations           | 34x CF               |