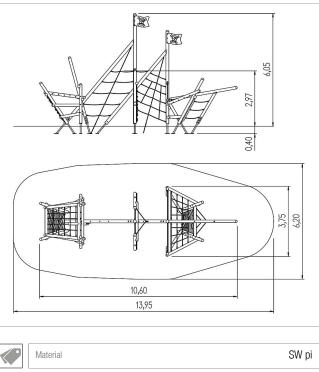

## Scope of delivery

- post construction: SW
- post shoe: galvanised steel
- 4x climbing wall with climbing grips: SW, HPL, GFRP 1x climbing wall with opening and climbing grips: SW, HPL, GFRP

\$

- 5x climbing net: polyester-coated steel cable
- 5x hand rope: polyester-coated steel cable
- 3x kick rope: polyester-coated steel cable
- 2x flag Jolly Roger: HPL

|   | Material              | SW pi               |
|---|-----------------------|---------------------|
| Ē | Minimum space         | 1395x620x605 cm     |
|   | Free falling height   | 297 cm              |
| Ì | Impact protection net | 73,0 m <sup>2</sup> |
|   | Foundations           | 1x CF               |