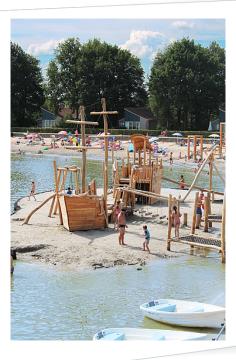

## paradiso playing ship Trilogie

made in germany

## Scope of delivery

- $1 \mathrm{x}$  ship bow with platform PH 75 cm
- 1x decoration anchor with chain
- 1x climbing net L approx. 150 cm
- 1x ship mast L approx. 500 cm
- 1x play element sand silo (stainless steel)
- 1x ship center with platform PH 90 cm
- 2x climbing wall
- 1x balance element wobbly ropes
- 1x wobbly bridge L approx. 300 cm
- 1x balancing log with crossed rope harp L approx. 300 cm
- 1x ship mast L approx. 620 cm
- 1x ship stern with large platform PH 145 cm
- 1x small platform PH 100 cm
- 1x steering cabin with roof
- 1x turnable steering wheel (HPL grey)
- 1x decoration life ring (HPL)
- 1x rung ladder inside to PH 145 cm
- 2x climbing wall with 15 blue climbing grips (resin, quartz sand)
- 1x crossed log ascent with chains to PH 145 cm
- 1x VA climbing pole
- 1x play element compass
- 1x stainless steel speaking tube
- 1x playing element sand sieve (stainless steel)