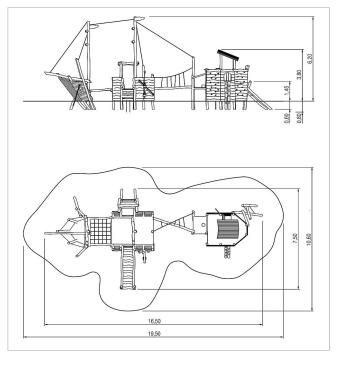

|      | Material              | Robinia natural |
|------|-----------------------|-----------------|
|      | Foundation level      | FL 3            |
| B    | Minimum space         | 1950x1060 cm    |
|      | Free falling height   | 145 cm          |
| Ì    | Impact protection net | 133,0 m²        |
|      | Foundations           | 50x CF          |
| 1000 | Assembly              | -               |