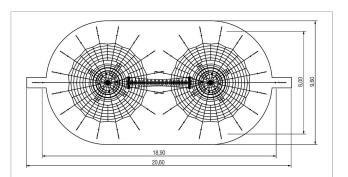

|   | Material              | Steel rope, steel |
|---|-----------------------|-------------------|
|   | Foundation level      | FL 3              |
| B | Minimum space         | 2060x960x430 cm   |
|   | Free falling height   | 170 cm            |
| Ì | Impact protection net | 152,0 m²          |
|   | Foundations           | 34x CF            |
|   | Largest section       | Ø 16x500 cm       |