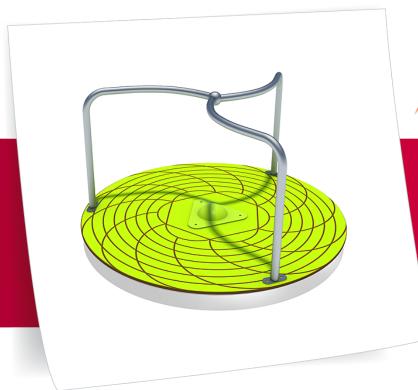

## Basis Roundabout Ceres

made in germany

## Scope of delivery

1x base panel: HPL

1x basic structure: stainless steel 1x cover: powder-coated steel

1x bearing: ball bearing / tapered roller bearing

|              | Material              | Stainless steel , HPL |
|--------------|-----------------------|-----------------------|
| (=3=3        | Minimum space         | Ø522x249 cm           |
| とうころ         | IVIIIIIIIIIIII Space  | Ø322X249 CIII         |
| _>°_         | Free falling height   | 69 cm                 |
| [ ] <u> </u> | Tree failing fleight  | 05 (111               |
| -            | Impact protection net | 27,0 m²               |
|              | Impact protocion not  | 27,0111               |
|              | Foundations           | 1x CF                 |
|              | 10011001010           | 17/ 01                |