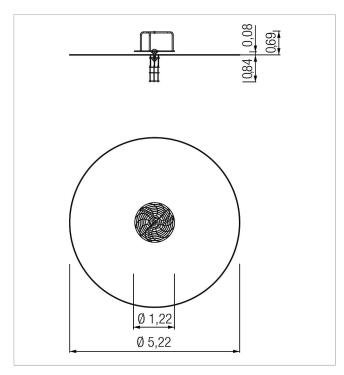

## Scope of delivery

1x base panel: HPL

1x basic structure: stainless steel 1x cover: powder-coated steel

1x bearing: ball bearing / tapered roller bearing

|              | Material              | Stainless steel , HPL |
|--------------|-----------------------|-----------------------|
| (=3=3        | Minimum space         | Ø522x249 cm           |
| とうころ         | IVIIIIIIIIIIII Space  | Ø322X249 CIII         |
| _>°_         | Free falling height   | 69 cm                 |
| [ ] <u> </u> | Tree failing fleight  | 05 (111               |
| -            | Impact protection net | 27,0 m²               |
|              | Impact protocion not  | 27,0111               |
|              | Foundations           | 1x CF                 |
|              | 10011001010           | 17/ 01                |