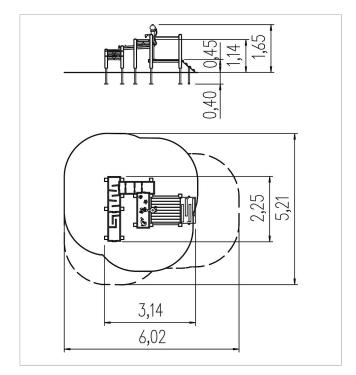

1x ramp: HPL, SW fittings: stainless steel

designed for the supervised area

|   | Material              | SW pi               |
|---|-----------------------|---------------------|
|   | Foundation level      | FL 1                |
|   | Minimum space         | 602x521x294 cm      |
|   | Free falling height   | 114 cm              |
| 0 | Impact protection net | 18,5 m <sup>2</sup> |
|   | Foundations           | 16x CF or 11x PFs   |