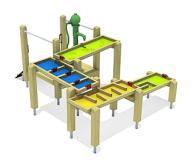

## playo sand and mud play unit Felix

made in germany

## Scope of delivery

14x post construction: SW 14x post shoe: steel galvanised 1x platform construction: SW

1x adapter: SW 4x aqua path: HPL, SW

2x walk-through protection leaf: stainless steel 1x set of grips: aluminium, plastic coated

1x ramp: HPL, SW fittings: stainless steel

designed for the supervised area

|   | Material              | SW pi               |
|---|-----------------------|---------------------|
|   | Foundation level      | FL 1                |
|   | Minimum space         | 602x521x294 cm      |
|   | Free falling height   | 114 cm              |
| 0 | Impact protection net | 18,5 m <sup>2</sup> |
|   | Foundations           | 16x CF or 11x PFs   |