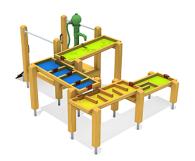

## playo sand and mud play unit Felix

made in germany

## Scope of delivery

14x post construction: SW 14x post shoe: steel galvanised 1x platform construction: SW

1x adapter: SW 4x aqua path: HPL, SW

2x walk-through protection leaf: stainless steel 1x set of grips: aluminium, plastic coated

1x ramp: HPL, SW fittings: stainless steel

designed for the supervised area

|   | Material              | Larch GL, larch     |
|---|-----------------------|---------------------|
|   | Foundation level      | FL 1                |
|   | Minimum space         | 602x521x294 cm      |
|   | Free falling height   | 114 cm              |
| 0 | Impact protection net | 18,5 m <sup>2</sup> |
|   | Foundations           | 16x CF or 11x PFs   |