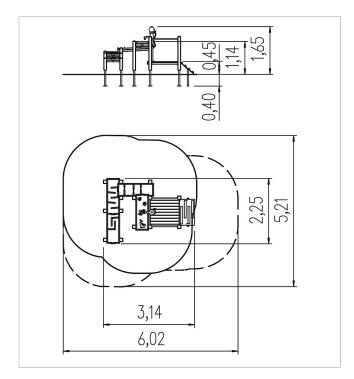

1x ramp: HPL, SW fittings: stainless steel

designed for the supervised area

|   | Material              | Larch GL, larch     |
|---|-----------------------|---------------------|
|   | Foundation level      | FL 1                |
|   | Minimum space         | 602x521x294 cm      |
|   | Free falling height   | 114 cm              |
| 0 | Impact protection net | 18,5 m <sup>2</sup> |
|   | Foundations           | 16x CF or 11x PFs   |