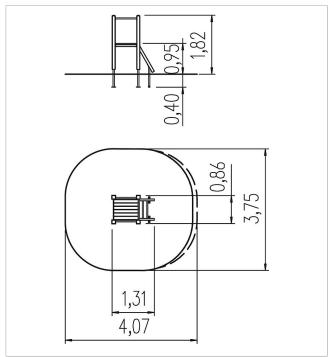

1x ladder: SW, rungs stainless steel

1x slide entry plate: HPL fittings: stainless steel

|         | Material              | SW pi           |
|---------|-----------------------|-----------------|
|         | Foundation level      | FL 1            |
|         | Minimum space         | 407x375x275 cm  |
|         | Free falling height   | 95 cm           |
| 0       | Impact protection net | 13,0 m²         |
|         | Foundations           | 5x CF or 5x PFs |
| ATTIN . | Assembly              | 2 persons/4 h   |