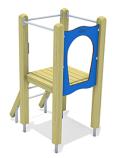

## playo Slide platform, ph 95 cm

made in germany

## Scope of delivery

4x post construction: SW 4x post shoe: steel galvanised 1x platform construction: SW

3x walk-through protection leaf: stainless steel 1x set of grips: aluminium, plastic coated

2x cord protection: HPL

1x ladder: SW, rungs stainless steel

1x slide entry plate: HPL fittings: stainless steel

|         | Material              | SW pi           |
|---------|-----------------------|-----------------|
|         | Foundation level      | FL 1            |
|         | Minimum space         | 407x375x275 cm  |
|         | Free falling height   | 95 cm           |
| 0       | Impact protection net | 13,0 m²         |
|         | Foundations           | 5x CF or 5x PFs |
| ATTIN . | Assembly              | 2 persons/4 h   |