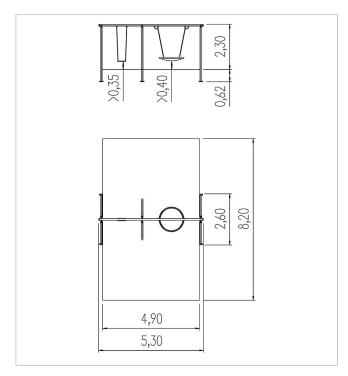

2x cardan joint with safety chain: galvanised steel

|                                                                                                                                                                                                                                                                                                                                                                                                                                                                                                                                                                                                                                                                                                                                                                                                                                                                                                                                                                                                                                                                                                                                                                                                                                                                                                                                                                                                                                                                                                                                                                                                                                                                                                                                                                                                                                                                                                                                                                                                                                                                                                                                | Material              | Steel powder. grey  |
|--------------------------------------------------------------------------------------------------------------------------------------------------------------------------------------------------------------------------------------------------------------------------------------------------------------------------------------------------------------------------------------------------------------------------------------------------------------------------------------------------------------------------------------------------------------------------------------------------------------------------------------------------------------------------------------------------------------------------------------------------------------------------------------------------------------------------------------------------------------------------------------------------------------------------------------------------------------------------------------------------------------------------------------------------------------------------------------------------------------------------------------------------------------------------------------------------------------------------------------------------------------------------------------------------------------------------------------------------------------------------------------------------------------------------------------------------------------------------------------------------------------------------------------------------------------------------------------------------------------------------------------------------------------------------------------------------------------------------------------------------------------------------------------------------------------------------------------------------------------------------------------------------------------------------------------------------------------------------------------------------------------------------------------------------------------------------------------------------------------------------------|-----------------------|---------------------|
|                                                                                                                                                                                                                                                                                                                                                                                                                                                                                                                                                                                                                                                                                                                                                                                                                                                                                                                                                                                                                                                                                                                                                                                                                                                                                                                                                                                                                                                                                                                                                                                                                                                                                                                                                                                                                                                                                                                                                                                                                                                                                                                                | Foundation level      | FL 3                |
|                                                                                                                                                                                                                                                                                                                                                                                                                                                                                                                                                                                                                                                                                                                                                                                                                                                                                                                                                                                                                                                                                                                                                                                                                                                                                                                                                                                                                                                                                                                                                                                                                                                                                                                                                                                                                                                                                                                                                                                                                                                                                                                                | Minimum space         | 800x530x330 cm      |
| <b>L</b> )]                                                                                                                                                                                                                                                                                                                                                                                                                                                                                                                                                                                                                                                                                                                                                                                                                                                                                                                                                                                                                                                                                                                                                                                                                                                                                                                                                                                                                                                                                                                                                                                                                                                                                                                                                                                                                                                                                                                                                                                                                                                                                                                    | Free falling height   | 145 cm              |
| 0                                                                                                                                                                                                                                                                                                                                                                                                                                                                                                                                                                                                                                                                                                                                                                                                                                                                                                                                                                                                                                                                                                                                                                                                                                                                                                                                                                                                                                                                                                                                                                                                                                                                                                                                                                                                                                                                                                                                                                                                                                                                                                                              | Impact protection net | 31,5 m <sup>2</sup> |
|                                                                                                                                                                                                                                                                                                                                                                                                                                                                                                                                                                                                                                                                                                                                                                                                                                                                                                                                                                                                                                                                                                                                                                                                                                                                                                                                                                                                                                                                                                                                                                                                                                                                                                                                                                                                                                                                                                                                                                                                                                                                                                                                | Foundations           | 6x CF               |
| TITLE OF THE PARTY | Assembly              | 2 persons/7 h       |
| $\begin{array}{ c c c c c c c c c c c c c c c c c c c$                                                                                                                                                                                                                                                                                                                                                                                                                                                                                                                                                                                                                                                                                                                                                                                                                                                                                                                                                                                                                                                                                                                                                                                                                                                                                                                                                                                                                                                                                                                                                                                                                                                                                                                                                                                                                                                                                                                                                                                                                                                                         | Largest section       | 520x37x18 cm        |
| kg                                                                                                                                                                                                                                                                                                                                                                                                                                                                                                                                                                                                                                                                                                                                                                                                                                                                                                                                                                                                                                                                                                                                                                                                                                                                                                                                                                                                                                                                                                                                                                                                                                                                                                                                                                                                                                                                                                                                                                                                                                                                                                                             | Heaviest section      | 50 kg               |