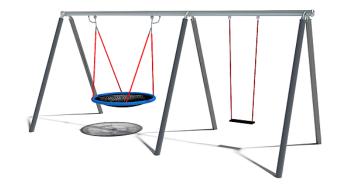

5 55 356 025

unique swing Luna with nest seat 120, single swing made in germany

## Scope of delivery

6x swing posts: galvanised and powder-coated steel

1x swing beams: galvanised steel

1x safety swing seat rubber, chain: galvanised steel

2x swing joint: stainless steel

1x nest swing with chain: rope ring, steel cable-link mat, galvanised plastic-coated steel

2x cardan joint with safety chain: galvanised steel

|                                                                                                                                                                                                                                                                                                                                                                                                                                                                                                                                                                                                                                                                                                                                                                                                                                                                                                                                                                                                                                                                                                                                                                                                                                                                                                                                                                                                                                                                                                                                                                                                                                                                                                                                                                                                                                                                                                                                                                                                                                                                                                                                | Material              | Steel powder. grey  |
|--------------------------------------------------------------------------------------------------------------------------------------------------------------------------------------------------------------------------------------------------------------------------------------------------------------------------------------------------------------------------------------------------------------------------------------------------------------------------------------------------------------------------------------------------------------------------------------------------------------------------------------------------------------------------------------------------------------------------------------------------------------------------------------------------------------------------------------------------------------------------------------------------------------------------------------------------------------------------------------------------------------------------------------------------------------------------------------------------------------------------------------------------------------------------------------------------------------------------------------------------------------------------------------------------------------------------------------------------------------------------------------------------------------------------------------------------------------------------------------------------------------------------------------------------------------------------------------------------------------------------------------------------------------------------------------------------------------------------------------------------------------------------------------------------------------------------------------------------------------------------------------------------------------------------------------------------------------------------------------------------------------------------------------------------------------------------------------------------------------------------------|-----------------------|---------------------|
|                                                                                                                                                                                                                                                                                                                                                                                                                                                                                                                                                                                                                                                                                                                                                                                                                                                                                                                                                                                                                                                                                                                                                                                                                                                                                                                                                                                                                                                                                                                                                                                                                                                                                                                                                                                                                                                                                                                                                                                                                                                                                                                                | Foundation level      | FL 3                |
|                                                                                                                                                                                                                                                                                                                                                                                                                                                                                                                                                                                                                                                                                                                                                                                                                                                                                                                                                                                                                                                                                                                                                                                                                                                                                                                                                                                                                                                                                                                                                                                                                                                                                                                                                                                                                                                                                                                                                                                                                                                                                                                                | Minimum space         | 800x530x330 cm      |
| <b>L</b> )]                                                                                                                                                                                                                                                                                                                                                                                                                                                                                                                                                                                                                                                                                                                                                                                                                                                                                                                                                                                                                                                                                                                                                                                                                                                                                                                                                                                                                                                                                                                                                                                                                                                                                                                                                                                                                                                                                                                                                                                                                                                                                                                    | Free falling height   | 145 cm              |
| 0                                                                                                                                                                                                                                                                                                                                                                                                                                                                                                                                                                                                                                                                                                                                                                                                                                                                                                                                                                                                                                                                                                                                                                                                                                                                                                                                                                                                                                                                                                                                                                                                                                                                                                                                                                                                                                                                                                                                                                                                                                                                                                                              | Impact protection net | 31,5 m <sup>2</sup> |
|                                                                                                                                                                                                                                                                                                                                                                                                                                                                                                                                                                                                                                                                                                                                                                                                                                                                                                                                                                                                                                                                                                                                                                                                                                                                                                                                                                                                                                                                                                                                                                                                                                                                                                                                                                                                                                                                                                                                                                                                                                                                                                                                | Foundations           | 6x CF               |
| TITLE OF THE PARTY | Assembly              | 2 persons/7 h       |
| $\begin{array}{ c c c c c c c c c c c c c c c c c c c$                                                                                                                                                                                                                                                                                                                                                                                                                                                                                                                                                                                                                                                                                                                                                                                                                                                                                                                                                                                                                                                                                                                                                                                                                                                                                                                                                                                                                                                                                                                                                                                                                                                                                                                                                                                                                                                                                                                                                                                                                                                                         | Largest section       | 520x37x18 cm        |
| kg                                                                                                                                                                                                                                                                                                                                                                                                                                                                                                                                                                                                                                                                                                                                                                                                                                                                                                                                                                                                                                                                                                                                                                                                                                                                                                                                                                                                                                                                                                                                                                                                                                                                                                                                                                                                                                                                                                                                                                                                                                                                                                                             | Heaviest section      | 50 kg               |